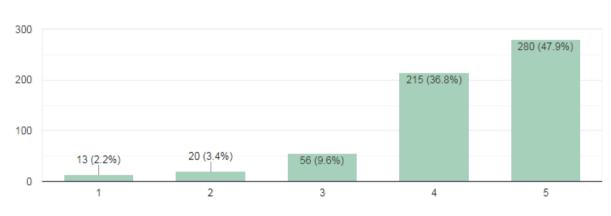

#### Analysis Report on the Parents' Feedback on Curriculum Received

We have received feedback from 616 numbers of Teachers' through online process by web link

Website address: https://docs.google.com/forms/u/1/

Average Rating of Teachers' Feedback Response found to be at **96.16%** Scale for Opinion of Teachers' found to be at Rank **A** (100-80).