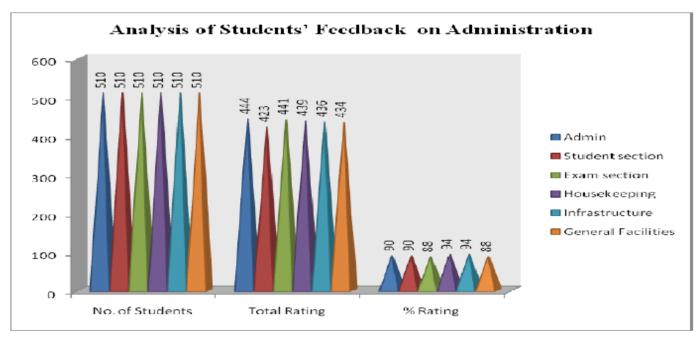

#### Analysis Report on the Students' Feedback for Teacher's Evaluation

We have received feedback from 6586 numbers of Students' through online process by web link

Website address: https://docs.google.com/forms/d/1yQuCSOJLxZD6\_EbQPCKgkHfDh9XEa-GFc07TnKvK1pc/edit

URL Link: https://docs.google.com/forms/u/1/

Average Rating of Teachers' Feedback Response found to be at **94.21%** Scale for Opinion of Teachers' found to be at Rank **A** (100-80).