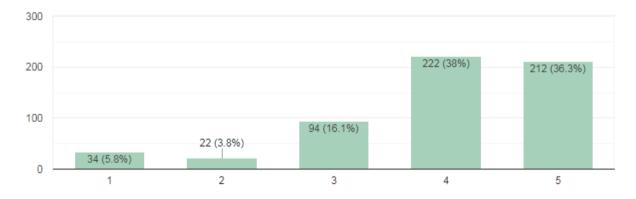

#### Analysis Report on the Teachers' Feedback on Curriculum Response Received

We have received feedback from 56 numbers of Teachers' through online process by web link

Website address: https://docs.google.com/forms/d/1yQuCSOJLxZD6\_EbQPCKgkHfDh9XEa-

GFc07TnKvK1pc/edit

URL Link: https://docs.google.com/forms/u/1/

Average Rating of Teachers' Feedback Response found to be at 99.56% Scale for Opinion of Teachers' found to be at Rank A (100-80).