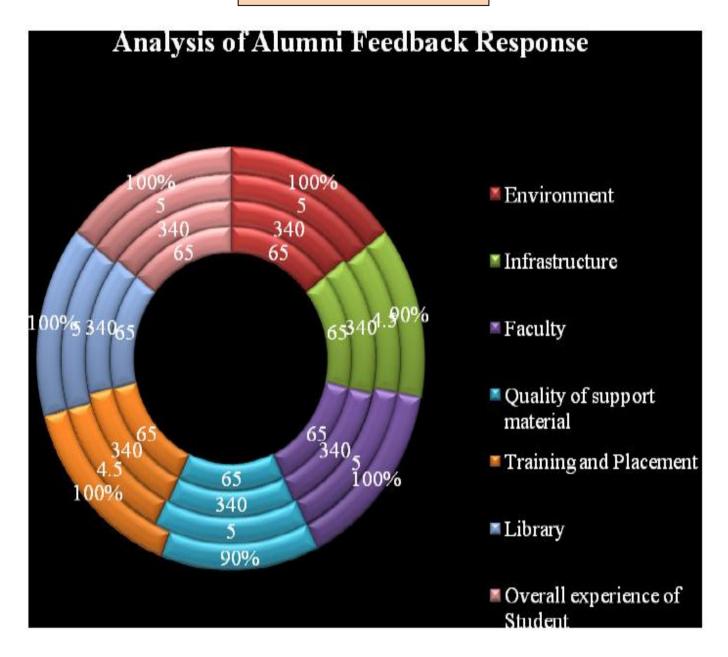

### Analysis Report on the Alumni Feedback

We have received feedback from 68 numbers of Students'' through online process by web link

Website address: https://docs.google.com/forms/u/1/

URL Link: <u>https://docs.google.com/forms/d/12\_jdbWOdpHpNOKwak1tDh0Ko8ZqC-zukwQk\_HZFmwXE/edit</u>

Average Rating of Alumni feedback Response found to be at **64.06 %** Scale for Opinion of Alumni's found to be at Rank **B** (100-60).

The following are the observations on Alumni Feedback

- 1. Please improve quality of learning environment of the college.
- 2. Instrumental knowledge to students.

Should focus on GPAT and NIPER like exams. Not compulsion for attendance for Aspirants who are aiming for NIPER and GPAT.