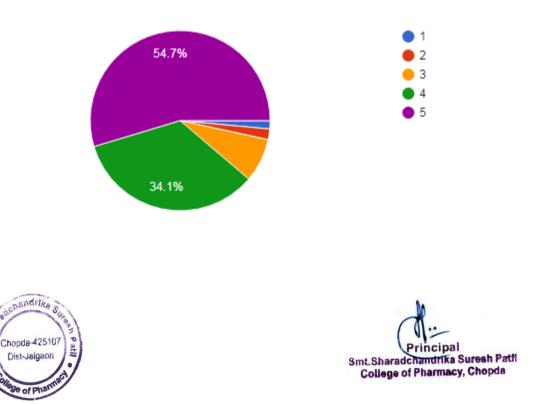

| Dr.G.P.Vadnere                   |
| Founder President            | President                                                 | Principal                        |

# 12. Teacher discusses your performance in assignments with you.

6,586 responses



13. Teachers inform you about your expected competencies, course outcomes and program outcomes.









# 14. Your teacher does a necessary follow-up with an assigned task to you.

6,586 responses



15. The teacher illustrates the concepts through examples and applications.









16. The teacher identifies your strengths and encourage you with providing right level of challenges.

6,586 responses



17. Teacher is able to identify your weaknesses and help you to overcome them.

6,586 responses

Sm2 Sm2





# 18. Teachers encourage you to participate in extracurricular activities.

6,586 responses



19. The contribution of the teacher in development of your presentation skill.







Mahatma Gandhi Shikshan Mandal's



Smt.Sharadchandrika Suresh Patil College of Pharmacy

Chopda-425107 Dist.Jalgaon (M.S.), India

Phone / Fax No.- +91-2586-222366/223150 E-mail-bpharmchopda@yahoo.com

| (Attiliated to North Maharas | shtra University, approved by Govt. of Maharashtra, AICT | E and Pharmacy Council of India) |
|------------------------------|----------------------------------------------------------|----------------------------------|
| Dr.Suresh G.Patil            | Adv.Sandeep S.Patil                                      | Dr.G.P.Vadnere                   |
| Founder President