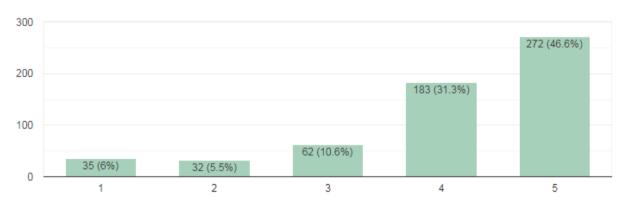

#### Analysis Report on the Students' Feedback for Teacher's Evaluation

We have received feedback from 6586 numbers of Students' through online process by web link

Website address: https://docs.google.com/forms/d/1yQuCSOJLxZD6\_EbQPCKgkHfDh9XEa-GFc07TnKvK1pc/edit

URL Link: https://docs.google.com/forms/u/1/

Average Rating of Teachers' Feedback Response found to be at **94.21%** Scale for Opinion of Teachers' found to be at Rank **A** (100-80).