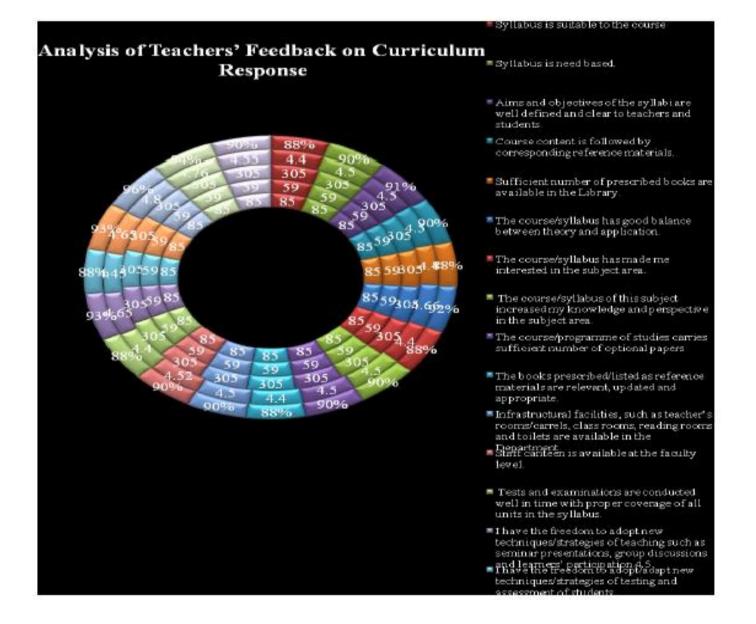

#### Analysis Report on the Teachers' Feedback on Curriculum Response Received

We have received feedback from 56 numbers of Teachers' through online process by web link

Website address: https://docs.google.com/forms/d/1yQuCSOJLxZD6\_EbQPCKgkHfDh9XEa-

GFc07TnKvK1pc/edit

URL Link: https://docs.google.com/forms/u/1/

Average Rating of Teachers' Feedback Response found to be at 99.56% Scale for Opinion of Teachers' found to be at Rank A (100-80).

#### The following are the observations on Teachers' Feedback on Curriculum

1. Seminars/conferences on Review and Research papers: 2023 be organized.

- A study group be formed to regulate the new challenges occurred in the form of change in curricula& CBCS & new set up to be cope up with the new education policy.
- 3. Students' interaction with industries should be increased.

#### Action taken against Feedback

1. Seminars/conferences under the topic of current trends in field of pharmaceuticals to emerge Review and Research papers organized.

 A study group be formed under existing local guardian to regulate new type offset in study system.

3. Arranged industrial visits and Training compulsory minimum for one month.

Mahatma Gandhi Shikshan Mandal's

Smt.Sharadchandrika Suresh Patil College of Pharmacy

Chopda-425107 Dist.Jalgaon (M.S.), India