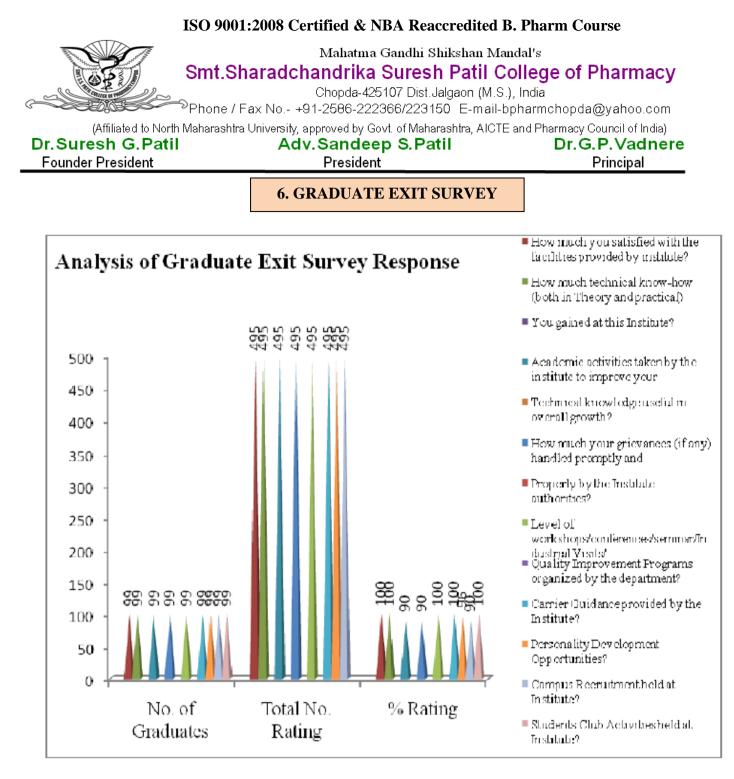

### Action Taken Report on the Graduate Exit Survey

### OBSERVATION AND ACTION TAKEN FROM ABOVE ANALYSIS

### Analysis Report on the Graduate Exit Survey

We have received feedback from 144 numbers of Students'' through online process by web link

Website address: https://docs.google.com/forms/u/1/

URL Link: https://docs.google.com/forms/d/12\_jdbWOdpHpNOKwak1tDh0Ko8ZqCzukwQk\_HZFmwXE/edit

Average Rating of students' Feedback for infrastructure Response found to be at 7<mark>2.9</mark> %Scale for Opinion of Employers' found to be at Rank **B** (100-60).

The following are the observations on Graduate Exit Surveys' Feedback

- 1. Need of NIPER, CET, CLAT, ATMA, GPAT related guidance.
- 2. Provide instrumental knowledge to students.
- 3. Provide extracurricular activities.

- 1. Arranged Experts meet and Experience exchange for student's motivation by qualified alumni.
- 2. Arranged special instrument handling and informal sessions for students.
- 3. Provided extracurricular activities like quiz competitions, poster presentations.