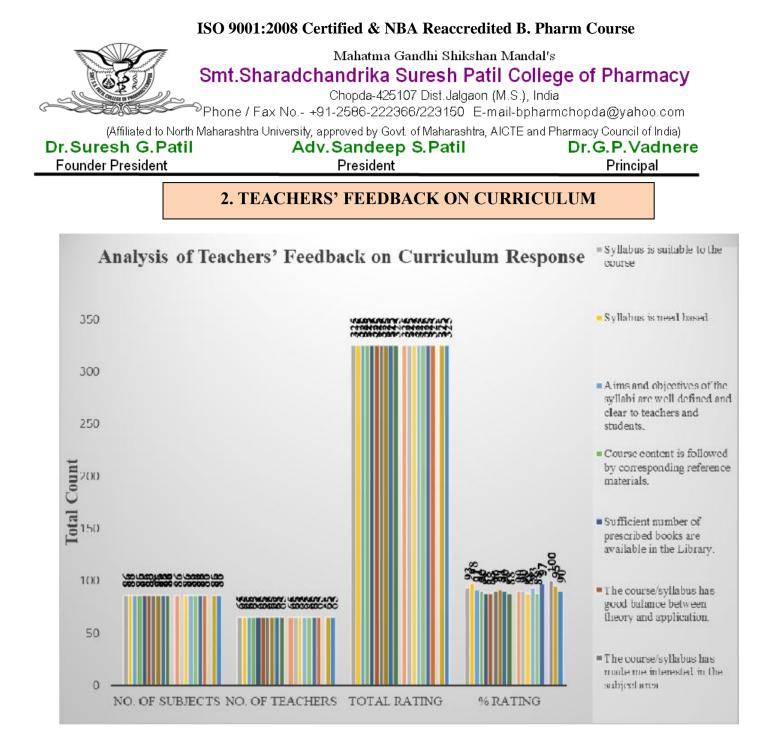

#### Analysis Report on the Teachers' Feedback on Curriculum Response Received

We have received feedback from 56 numbers of Teachers' through online process by web link

Website address: https://docs.google.com/forms/d/1yQuCSOJLxZD6\_EbQPCKgkHfDh9XEa-

GFc07TnKvK1pc/edit

URL Link: https://docs.google.com/forms/u/1/

Average Rating of Teachers' Feedback Response found to be at 99.56% Scale for Opinion of Teachers' found to be at Rank A (100-80).