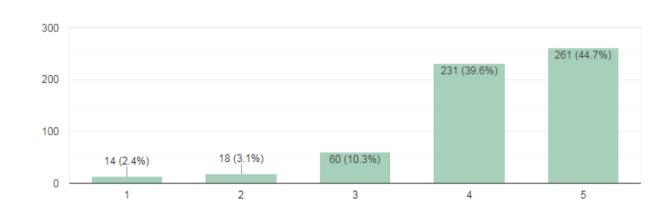

#### 4. How you rate sports and cultural facilities provided by the college?

2 responses

#### 5. How you rate evaluation system of the College?