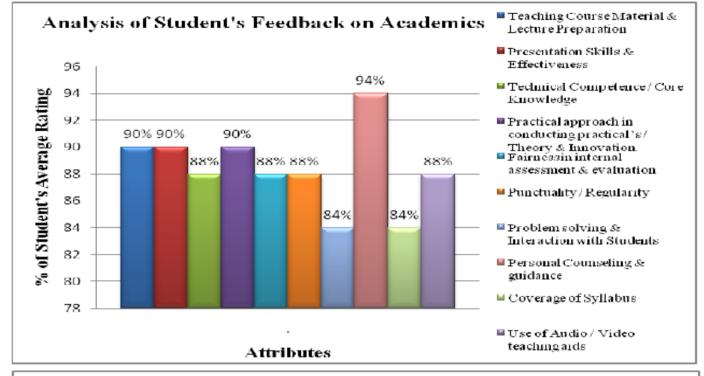

### OBSERVATION AND ACTION TAKEN FROM ABOVE ANALYSIS

Analysis Report on the Students' Feedback for Teacher's Evaluation / Course / Curriculum / Administration / Infrastructure

We have received feedback from 569 numbers of Students' through offline process.

Average Rating of Teachers' Feedback Response found to be at 90 % Scale for Opinion of Teachers' found to be at Rank A (100-80).

The following are observations on Students' Feedback for Teachers Evaluation

## Analysis Report on the Teachers' Feedback on Curriculum Response Received

We have received feedback from 59 numbers of Teachers' through offline process.

Average Rating of Teachers' Feedback Response found to be at **90.3%** Scale for Opinion of Teachers' found to be at Rank **A** (100-80).

## Analysis Report on the Parents' Feedback on Curriculum Received

We have received feedback from 354 numbers of Parents' through offline process.

Average Rating of Parents Response found to be at **98.5** %Scale for Opinion of College' found to be at Rank A (100-80).

### Analysis Report on the Employers' Feedback Received

We have received feedback from 08 numbers of Employers' through offline process.

Average Rating of Employers' Feedback Response found to be at **95.00 %**Scale for Opinion of Employers' found to be 80.37% at Rank **A** (100-80).

## Analysis Report on the Students' Feedback on Facilities Received

We have received feedback from 569 numbers of Students' through offline process.

Average Rating of students' Feedback for Facilities on Opinion of Students' found to be at 90.00 % Rank A(100-80).

## Analysis Report on the Graduate Exit Survey

We have received feedback from 66 numbers of Students' through offline process.

Average Rating of students' Feedback for Graduates Exit Survey found to be at **96.00** %Scale for Opinion of students' found to be at Rank A (100-80).

## Analysis Report on the Alumni Feedback

We have received feedback from 65 numbers of Students'' through offline process.

Average Rating of Alumni feedback Response found to be at **97.14 %** Scale for Opinion of Alumni's found to be at Rank **A** (100-80).

### Analysis Report on the Stakeholders Feedback Form Response

We have received feedback from 20 numbers through offline process.

Average Rating of Stakeholders feedback form Response found to be at **94.44 %** Scale for Opinion of Stakeholders' found to be at Rank **A** (100-80).