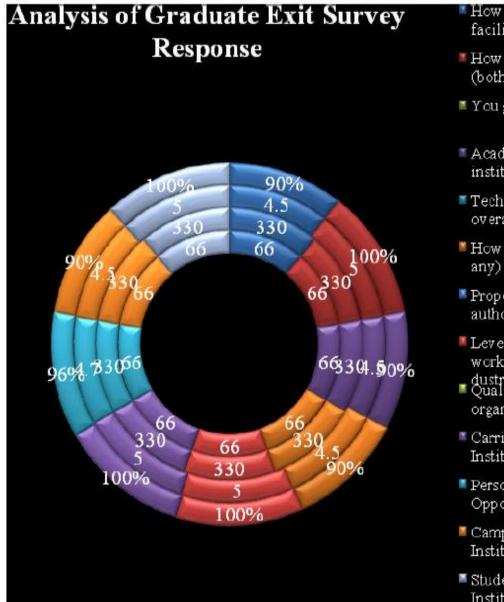

### Analysis Report on the Graduate Exit Survey

We have received feedback from 144 numbers of Students'' through online process by web link

Website address: https://docs.google.com/forms/u/1/

URL Link: https://docs.google.com/forms/d/12\_jdbWOdpHpNOKwak1tDh0Ko8ZqCzukwQk\_HZFmwXE/edit

Average Rating of students' Feedback for infrastructure Response found to be at 7<mark>2.9</mark> %Scale for Opinion of Employers' found to be at Rank **B** (100-60).

The following are the observations on Graduate Exit Surveys' Feedback

- 1. Need of NIPER, CET, CLAT, ATMA, GPAT related guidance.
- 2. Provide instrumental knowledge to students.
- 3. Provide extracurricular activities.

- 1. Arranged Experts meet and Experience exchange for student's motivation by qualified alumni.
- 2. Arranged special instrument handling and informal sessions for students.
- 3. Provided extracurricular activities like quiz competitions, poster presentations.