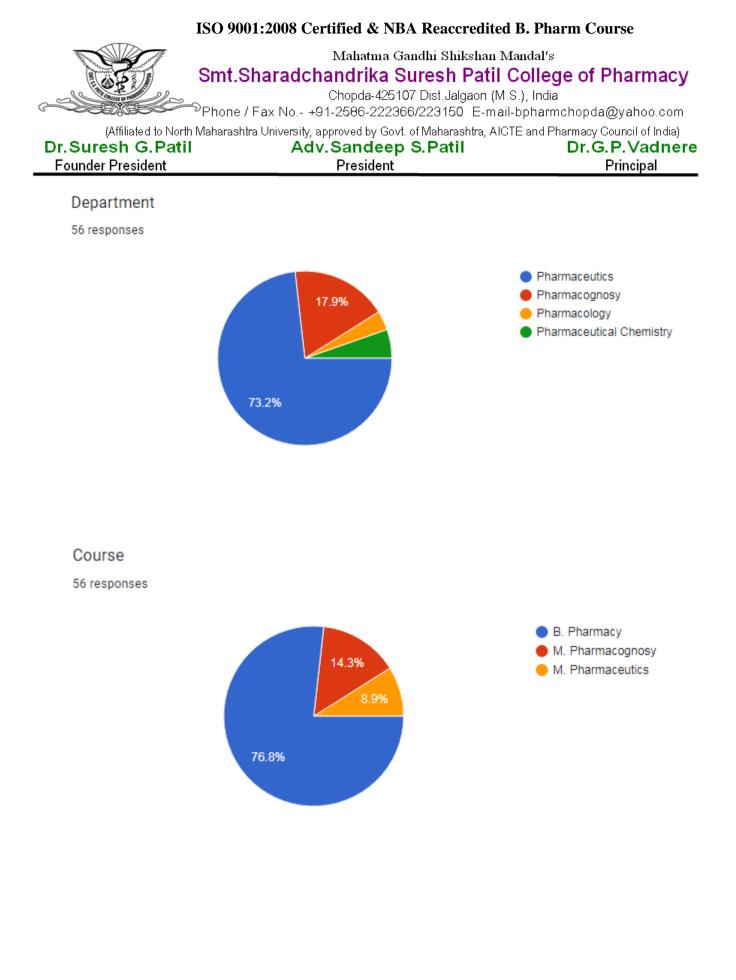

**Alumni Feedback** 

Academic Year

1. How would you rate your over all stay at MGSM's Smt. Sharadchandrika Suresh Patil College, Chopda?

Mahatma Gandhi Shikshan Mandal's

Smt

Smt.Sharadchandrika Suresh Patil College of Pharmacy Chopda-425107 Dist.Jalgaon (M.S.), India

Phone / Fax No.- +91-2586-222366/223150 E-mail-bpharmchopda@yahoo.com

| (Affiliated to North Mahara | ishtra University, approved by Govt. of Maharashtra, AICTE | : and Pharmacy Council of India) |
|-----------------------------|------------------------------------------------------------|----------------------------------|
| Dr.Suresh G.Patil           | Adv.Sandeep S.Patil                                        | Dr.G.P.Vadnere                   |
| Founder President           | President                                                  | Principal                        |