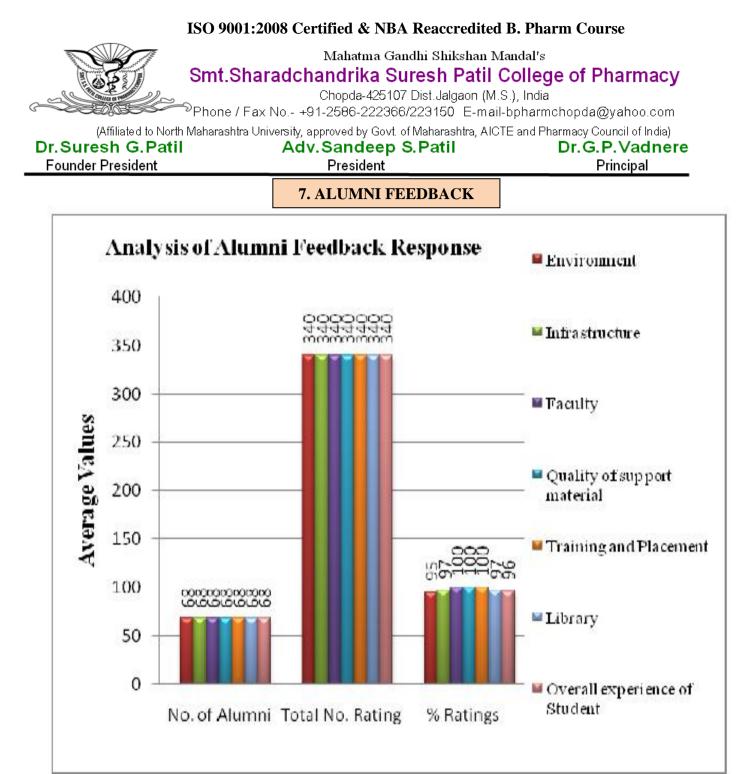

### Action Taken Report on the Alumni Feedback

## OBSERVATION AND ACTION TAKEN FROM ABOVE ANALYSIS

### Analysis Report on the Alumni Feedback

We have received feedback from 68 numbers of Students'' through online process by web link

Website address: https://docs.google.com/forms/u/1/

URL Link: <u>https://docs.google.com/forms/d/12\_jdbWOdpHpNOKwak1tDh0Ko8ZqC-zukwQk\_HZFmwXE/edit</u>

Average Rating of Alumni feedback Response found to be at **64.06 %** Scale for Opinion of Alumni's found to be at Rank **B** (100-60).

The following are the observations on Alumni Feedback

- 1. Please improve quality of learning environment of the college.
- 2. Instrumental knowledge to students.

Should focus on GPAT and NIPER like exams. Not compulsion for attendance for Aspirants who are aiming for NIPER and GPAT.

#### Action taken against Feedback

1. Improved quality of learning Using smart learning tools in the college.

 Provided instrumental knowledge to student using training sessions with collaboration of Shree Clinical Laboratory PVT. LTD.