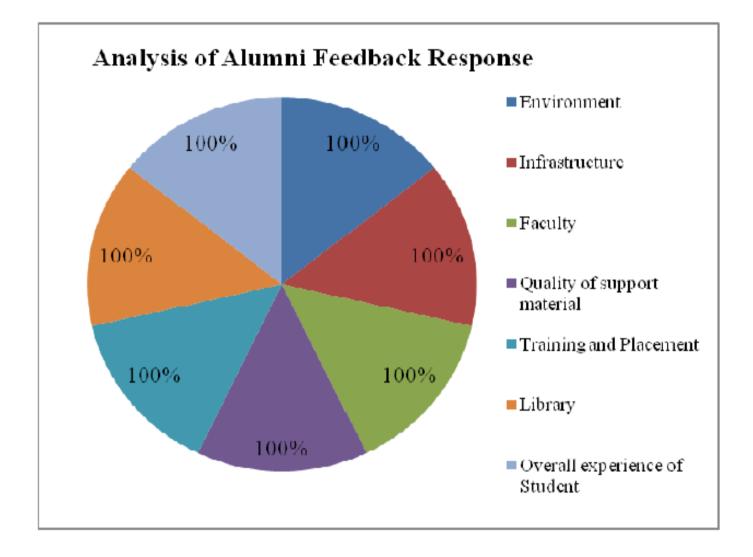

### Analysis Report on the Alumni Feedback

We have received feedback from 68 numbers of Students'' through online process by web link

Website address: https://docs.google.com/forms/u/1/

URL Link: <u>https://docs.google.com/forms/d/12\_jdbWOdpHpNOKwak1tDh0Ko8ZqC-zukwQk\_HZFmwXE/edit</u>

Average Rating of Alumni feedback Response found to be at **64.06 %** Scale for Opinion of Alumni's found to be at Rank **B** (100-60).

The following are the observations on Alumni Feedback

- 1. Please improve quality of learning environment of the college.
- 2. Instrumental knowledge to students.