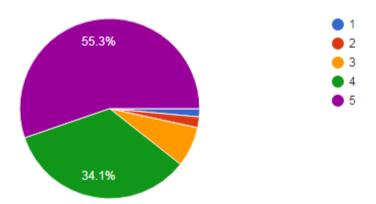

#### Analysis Report on the Students' Feedback for Teacher's Evaluation

We have received feedback from 6586 numbers of Students' through online process by web link

Website address: https://docs.google.com/forms/d/1yQuCSOJLxZD6\_EbQPCKgkHfDh9XEa-GFc07TnKvK1pc/edit

URL Link: https://docs.google.com/forms/u/1/

Average Rating of Teachers' Feedback Response found to be at **94.21%** Scale for Opinion of Teachers' found to be at Rank **A** (100-80).