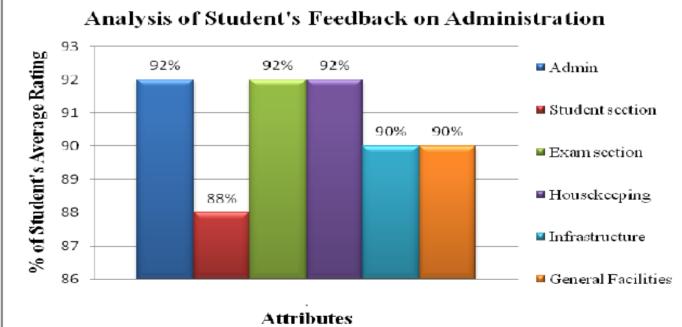

## OBSERVATION AND ACTION TAKEN FROM ABOVE ANALYSIS

Analysis Report on the Students' Feedback for Teacher's Evaluation / Course / Curriculum / Administration / Infrastructure

We have received feedback from 596 numbers of Students' through offline process.