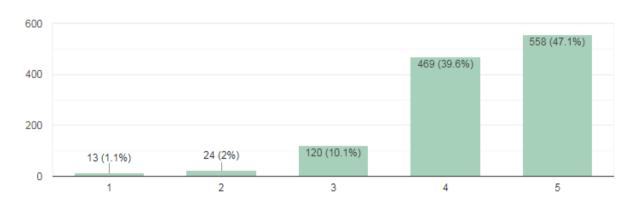

|                                                                       |                   |  |

# 11. How do you rate the offering of the electives in terms of their relevance to the specialization streams?

1,184 responses



12. How do you rate the relevance of the Text Books and reference books by their Copy International recognition to the Courses?

#### 1,184 responses





Principal Smt.Sharadchandrika Suresh Path College of Pharmacy, Chopda

|                    | ISO 9001:2008 Certified & NBA Reaccredited B. Pharm Course                                    |                    |  |
|--------------------|-----------------------------------------------------------------------------------------------|--------------------|--|
|                    | Mahatma Gandhi Shikshan Mandal's<br>Surt Chara da baradrika Suraa b Datil Callaga of Dharmaay |                    |  |
|                    | Smt.Sharadchandrika Suresh Patil Colle                                                        | •                  |  |