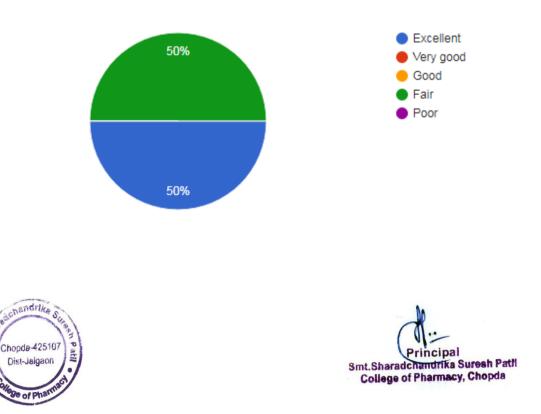

107 Dist.Jalgaon (M.S.), India

Phone / Fax No.- +91-2586-222366/223150 E-mail-bpharmchopda@yahoo.com

| (Attiliated to North P | vianarashtra University, approved by Govt. of Manarashtra, AIGTE and | Pharmacy Council of India) |
|------------------------|----------------------------------------------------------------------|----------------------------|
| Dr.Suresh G.Patil      | Adv.Sandeep S.Patil                                                  | Dr.G.P.Vadnere             |
| Founder President      | President                                                            | Principal                  |

#### 10. Alumni Association/Network of Old Friends.

2 responses



11. How do you rate the courses that you have learnt suiting the requirements of your profession ?

2 responses

Smi o





12. How do you rate the learning experience in terms of their relevance to the real life application?

2 responses



13. How do you rate the courses that you have learnt in relation to your current job.









14. How do you rate the way your grievances were handled at the College as a student?

2 responses

Sm?



15. How do you rate the way your grievances were handled at the College as a Alumni? 2 responses



#### ISO 9001:2008 Certified & NBA Reaccredited B. Pharm Course Mahatma Gandhi Shikshan Mandal's Smt.Sharadchandrika Suresh Patil College of Pharmacy Chopda-425107 Dist.Jalgaon (M.S.), India Phone / Fax No.- +91-2586-222366/223150 E-mail-bpharmchopda@yahoo.com (Affiliated to North Maharashtra University, approved by Govt. of Maharashtra, AICTE and Pharmacy Council of India)