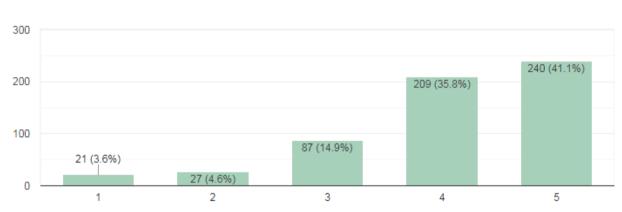

#### Analysis Report on the Parents' Feedback on Curriculum Received

We have received feedback from 616 numbers of Teachers' through online process by web link

Website address: https://docs.google.com/forms/u/1/

Average Rating of Teachers' Feedback Response found to be at **96.16%** Scale for Opinion of Teachers' found to be at Rank **A** (100-80).