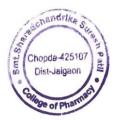

## OBSERVATION AND ACTION TAKEN FROM ABOVE ANALYSIS

Analysis Report on the Students' Feedback for Teacher's Evaluation / Course / Curriculum / Administration / Infrastructure

We have received feedback from 596 numbers of Students' through offline process.

Average Rating of Teachers' Feedback Response found to be at 90.01 % Scale for Opinion of Teachers' found to be at Rank A (100-80).

The following are observations on Students' Feedback for Teachers Evaluation

- 1. Use of Audio Speaker System.
- 2. Use clear mike and systems while faculties delivering online lactures.
- 3. Repairing of Computers of language lab.

### Action Taken on Feedback

- 1. Developed and utilized digital smart Audio System for students.
- 2. Used clear mikes and system for online lectures.
- 3. Repaired Computers.

Mahatma Gandhi Shikshan Mandal's Smt.Sharadchandrika Suresh Patil College of Pharmacy Chopda-425107 Dist.Jalgaon (M.S.), India