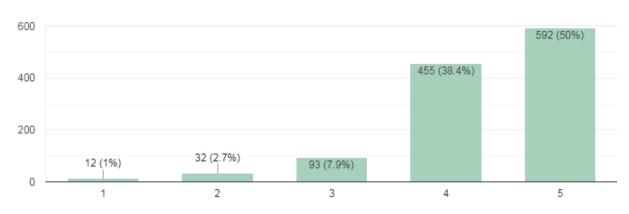

#### Analysis Report on the Students' Feedback for Teacher's Evaluation

We have received feedback from 6586 numbers of Students' through online process by web link

Website address: https://docs.google.com/forms/d/1yQuCSOJLxZD6\_EbQPCKgkHfDh9XEa-GFc07TnKvK1pc/edit

URL Link: https://docs.google.com/forms/u/1/

Average Rating of Teachers' Feedback Response found to be at **94.21%** Scale for Opinion of Teachers' found to be at Rank **A** (100-80).