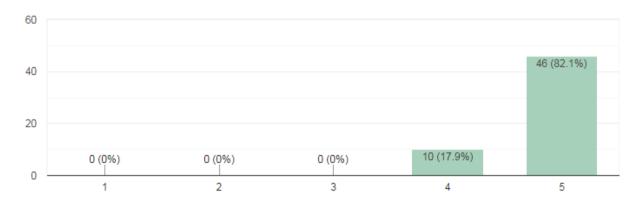

3

4

6. Self-motivated and taking on appropriate level of responsibility

2

Copy

5

3 responses

0.00