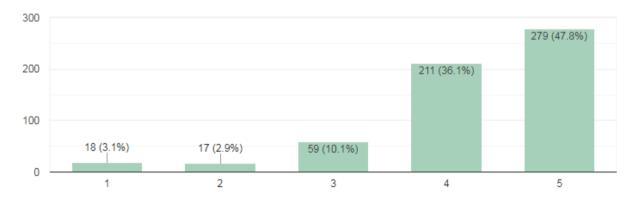

#### Analysis Report on the Students' Feedback on Facilities Received

We have received feedback from 584 numbers of Teachers' through online process by web link

Website address: https://docs.google.com/forms/u/1/

URL Link: <u>https://docs.google.com/forms/d/12\_jdbWOdpHpNOKwak1tDh0Ko8ZqC-zukwQk\_HZFmwXE/edit</u>

Average Rating of students' Feedback for infrastructure Response found to be at 7**9.05 %**Scale for Opinion of Employers' found to be at Rank **B** (100-80).