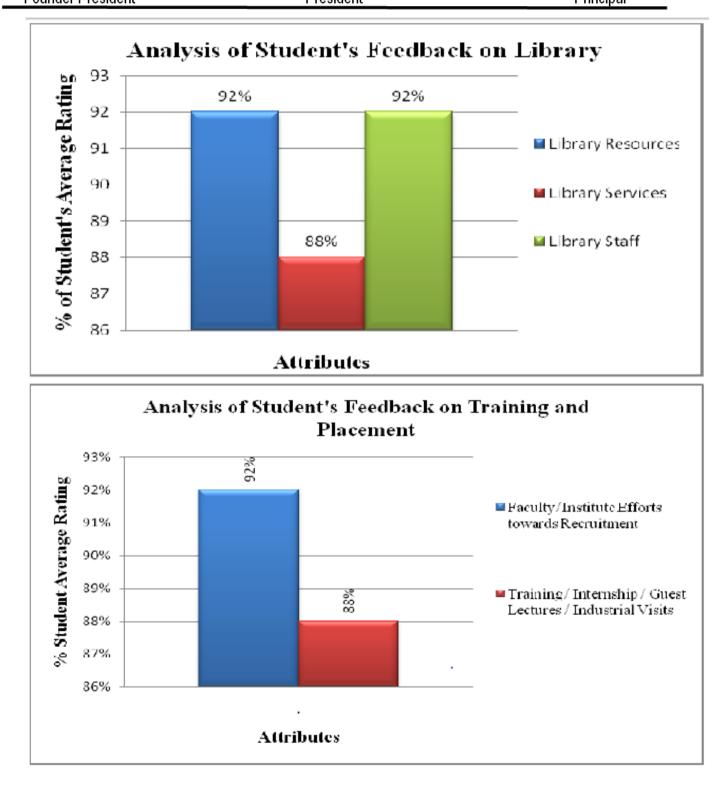

## OBSERVATION AND ACTION TAKEN FROM ABOVE ANALYSIS

Analysis Report on the Students' Feedback for Teacher's Evaluation / Course / Curriculum / Administration / Infrastructure

We have received feedback from 596 numbers of Students' through offline process.