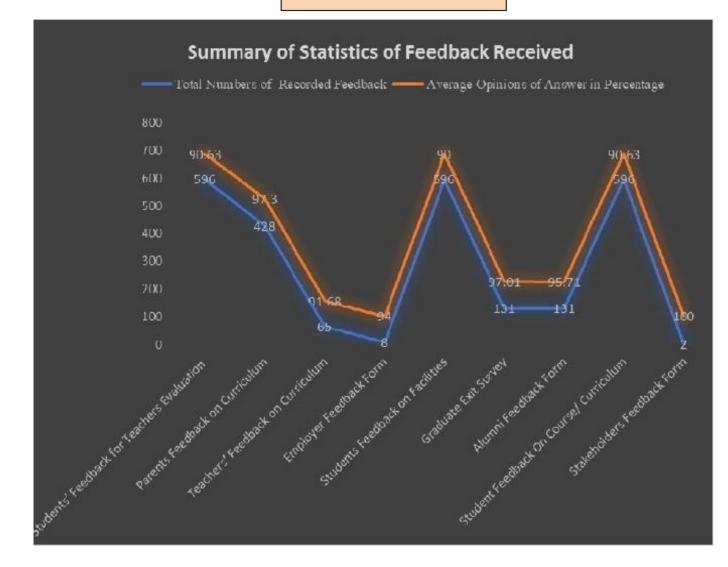

## OBSERVATION AND ACTION TAKEN FROM ABOVE ANALYSIS

Analysis Report on the Students' Feedback for Teacher's Evaluation / Course / Curriculum / Administration / Infrastructure

We have received feedback from 596 numbers of Students' through offline process.

Average Rating of Teachers' Feedback Response found to be at 90.01 % Scale for Opinion of Teachers' found to be at Rank A (100-80).

The following are observations on Students' Feedback for Teachers Evaluation

## Analysis Report on the Teachers' Feedback on Curriculum Response Received

We have received feedback from 65 numbers of Teachers' through offline process.

Average Rating of Teachers' Feedback Response found to be at **91.68%** Scale for Opinion of Teachers' found to be at Rank **A** (100-80).

## Analysis Report on the Parents' Feedback on Curriculum Received

We have received feedback from 428 numbers of Parents' through offline process.

Average Rating of Parents Response found to be at **97.3** %Scale for Opinion of College' found to be at Rank **A** (100-80).

## Analysis Report on the Employers' Feedback Received

We have received feedback from 08 numbers of Employers' through offline process.

Average Rating of Employers' Feedback Response found to be at **94.00%** Scale for Opinion of Employers' found to be at Rank **A** (100-80).

## Analysis Report on the Students' Feedback on Facilities Received

We have received feedback from 596 numbers of Students' through offline process.

Average Rating of students' Feedback for Facilities on Opinion of Students' found to be at 90.00 % Rank A(100-80).

## Analysis Report on the Graduate Exit Survey

We have received feedback from 131 numbers of Students' through offline process.

Average Rating of students' Feedback for Graduates Exit Survey found to be at **97.01 %**Scale for Opinion of students' found to be at Rank A (100-80).

### Analysis Report on the Alumni Feedback

We have received feedback from 131 numbers of Students" through offline process.

Average Rating of Alumni feedback Response found to be at **985.71 %** Scale for Opinion of Alumni's found to be at Rank **A** (100-80).

## Analysis Report on the Stakeholders Feedback Form Response

We have received feedback from 8 numbers through offline process.

Average Rating of Stakeholders feedback form Response found to be at **100** %Scale for Opinion of Stakeholders' found to be at Rank **A** (100-80).