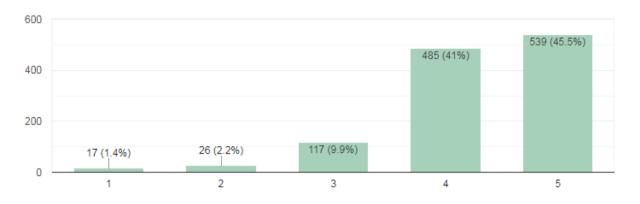

## OBSERVATION AND ACTION TAKEN FROM ABOVE ANALYSIS

Analysis Report on the Students' Feedback on Course / Curriculum Response

We have received feedback from 1184 numbers of Students" through online process by web link

Website address: https://docs.google.com/forms/u/1/

URL Link: https://docs.google.com/forms/u/1/d/1HyxabkD7jwhM7-Z2CI1SM\_vfewV5ZLI2J7kESpBzCQ/edit?usp=forms\_home&ths=true

Average Rating of students' Feedback on course /curriculum Response found to be at **85.94 %** Scale for Opinion of Students' found to be at Rank **A** (100<mark>-</mark>80).