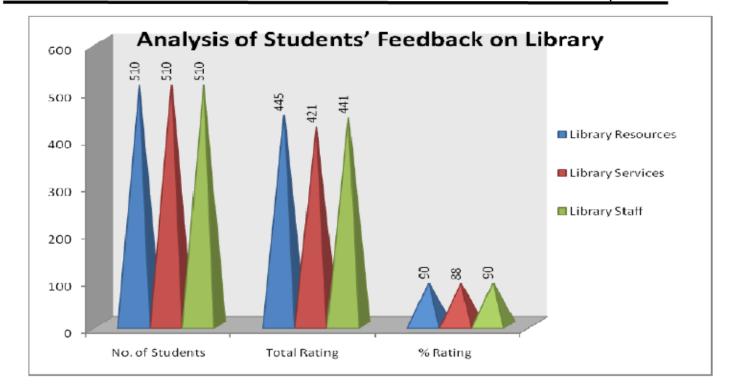

#### Analysis Report on the Students' Feedback for Teacher's Evaluation

We have received feedback from 6586 numbers of Students' through online process by web link

Website address: https://docs.google.com/forms/d/1yQuCSOJLxZD6\_EbQPCKgkHfDh9XEa-GFc07TnKvK1pc/edit

URL Link: https://docs.google.com/forms/u/1/

Average Rating of Teachers' Feedback Response found to be at **94.21%** Scale for Opinion of Teachers' found to be at Rank **A** (100-80).