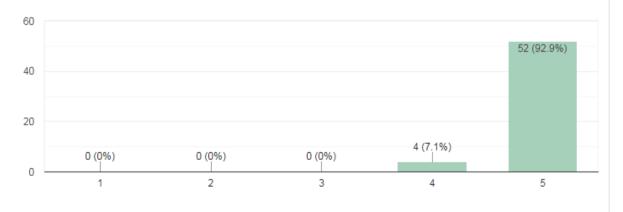

3

4

6. Self-motivated and taking on appropriate level of responsibility

2

Copy

5

3 responses

0.00