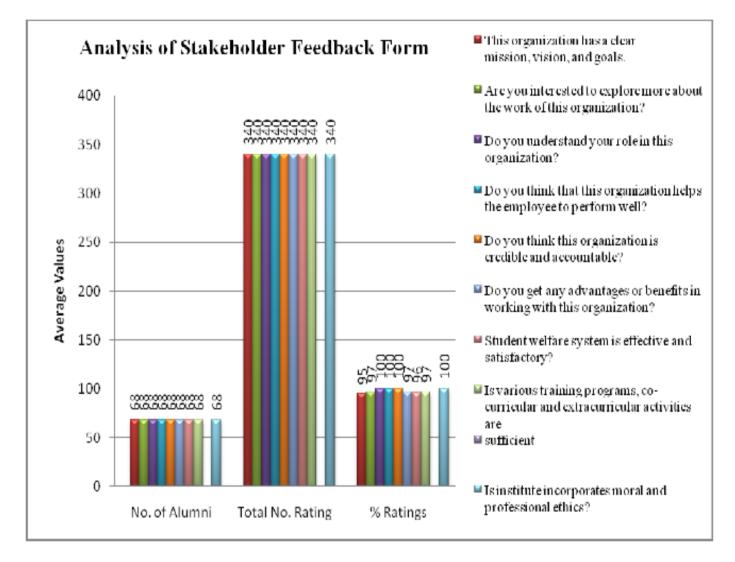

### Analysis Report on the Alumni Feedback

We have received feedback from 68 numbers of Students'' through online process by web link

Website address: https://docs.google.com/forms/u/1/

URL Link: <u>https://docs.google.com/forms/d/12\_jdbWOdpHpNOKwak1tDh0Ko8ZqC-zukwQk\_HZFmwXE/edit</u>

Average Rating of Alumni feedback Response found to be at **64.06 %** Scale for Opinion of Alumni's found to be at Rank **B** (100-60).

The following are the observations on Alumni Feedback

- 1. Please improve quality of learning environment of the college.
- 2. Instrumental knowledge to students.