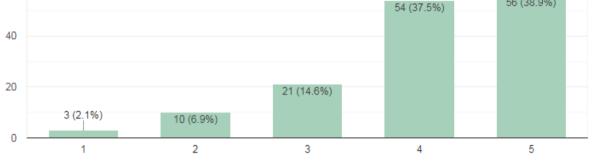

### Analysis Report on the Graduate Exit Survey

We have received feedback from 144 numbers of Students'' through online process by web link

Website address: https://docs.google.com/forms/u/1/

URL Link: https://docs.google.com/forms/d/12\_jdbWOdpHpNOKwak1tDh0Ko8ZqCzukwQk\_HZFmwXE/edit

Average Rating of students' Feedback for infrastructure Response found to be at 7<mark>2.9</mark> %Scale for Opinion of Employers' found to be at Rank **B** (100-60).

The following are the observations on Graduate Exit Surveys' Feedback