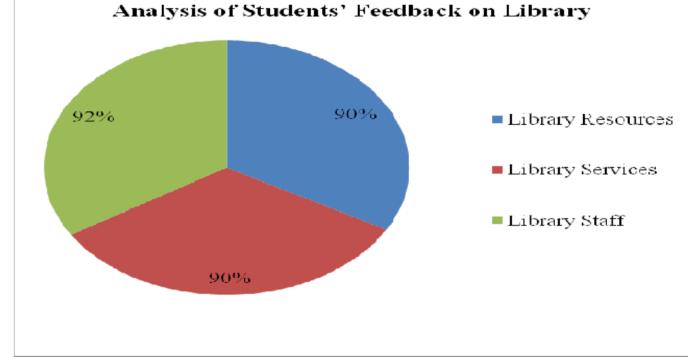

## The following are the observations on Graduate Exit Surveys' Feedback

- 1. Request to extend library time.
- 2 Make availability of large no. of National and International Journals.
- 3. Request to adapt digitalization in library and classrooms

- 1. Extended library time excepting exam schedule.
- 2. Available large no. of National and International Journals.
- 3. Made digital library.

Mahatma Gandhi Shikshan Mandal's

Smt.Sharadchandrika Suresh Patil College of Pharmacy

The following are the observations on Graduate Exit Surveys' Feedback

- 1. Request to adapt digitalization in library and classrooms.
- 2 Make availability of large no. of National and International Journals.
- 3. Request to extend library time.

- 1. Made digital library.
- 2. Available large no. of National and International Journals.
- 3. Extended library time excepting exam schedule.

Mahatma Gandhi Shikshan Mandal's Smt.Sharadchandrika Suresh Patil College of Pharmacy

The following are the observations on Graduate Exit Surveys' Feedback

- 1. Need to increase availability of books in library.
- 2. Request to update teaching and learning tools.
- 3. Make available drinking water.

- 1. Arranged More Books for students by ordering new books.
- 2. Updated advance learning process in form of e-learning
- 3. Done with drinking water facility.

Mahatma Gandhi Shikshan Mandal's

Smt.Sharadchandrika Suresh Patil College of Pharmacy