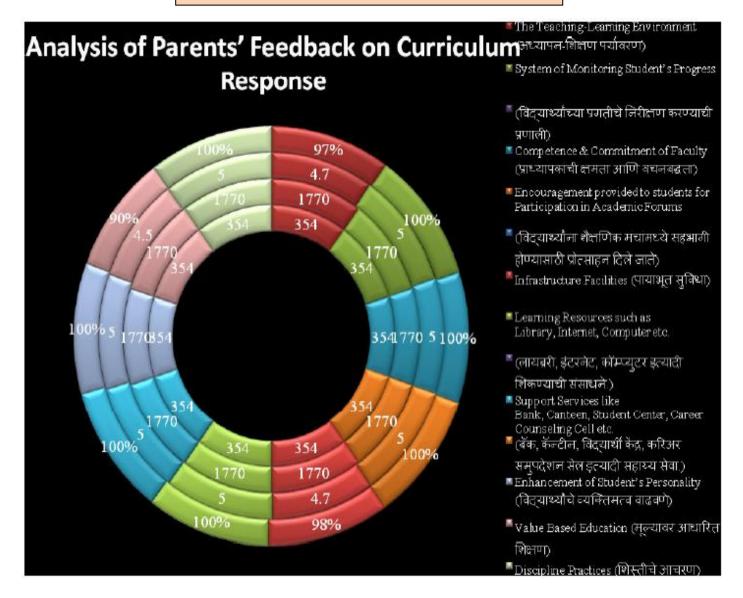

#### Analysis Report on the Parents' Feedback on Curriculum Received

We have received feedback from 616 numbers of Teachers' through online process by web link

Website address: https://docs.google.com/forms/u/1/

URL Link:

 $https://docs.google.com/forms/d/1/OnUb6\_SqeffufxuGE9M4Iv\$MrBvNaODtL3B4Spb9dU/edit\#rightstresserverserverserverserverserverserverserverserverserverserverserverserverserverserverserverserverserverserverserverserverserverserverserverserverserverserverserverserverserverserverserverserverserverserverserverserverserverserverserverserverserverserverserverserverserverserverserverserverserverserverserverserverserverserverserverserverserverserverserverserverserverserverserverserverserverserverserverserverserverserverserverserverserverserverserverserverserverserverserverserverserverserverserverserverserverserverserverserverserverserverserverserverserverserverserverserverserverserverserverserverserverserverserverserverserverserverserverserverserverserverserverserverserverserverserverserverserverserverserverserverserverserverserverserverserverserverserverserverserverserverserverserverserverserverserverserverserverserverserverserverserverserverserverserverserverserverserverserverserverserverserverserverserverserverserverserverserverserverserverserverserverserverserverserverserverserverserverserverserverserverserverserverserverserverserverserverserverserverserverserverserverserverserverserverserverserverserverserverserverserverserverserverserverserverserverserverserverserverserverserverserverserverserverserverserverserverserverserverserverserverserverserverserverserverserverserverserverserverserverserverserverserverserverserverserverserverserverserverserverserverserverserverserverserverserverserverserverserverserverserverserverserverserverserverserverserverserverserverserverserverserverserverserverserverserverserverserverserverserverserverserverserverserverserverserverserverserverserverserverserverserverserverserverserverserverserverserverserverserverserverserverserverserverserverserverserverserverserverserverserverserverserverserverserverserverserverserverserverserverserverserverserverserverserverserverserverserverserverserverserverserverserverserverserverserverserverserverserverserverserverserverserverserverserverserverse$ 

Average Rating of Teachers' Feedback Response found to be at **96.16%** Scale for Opinion of Teachers' found to be at Rank **A** (100-80).

### The following are the observations on Parents' Feedback on Curriculum

- 1. Seminars/conferences on versatile development of students should be organized.
- 2. Need to be work on student's vocabulary improvement.
- 3. Students' interaction with Actual work place of pharmacy profession should be increased.

- Several Seminars/conferences are arranged for students and also promoted for outdoor opportunities.
- 2. Language lab and English training sessions are arranged for vocabulary improvement.
- 3. Arranged industrial visits and Training compulsory minimum for one month.