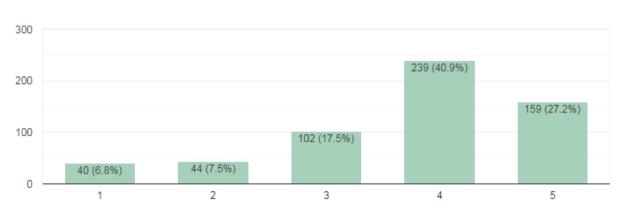

#### Analysis Report on the Students' Feedback on Facilities Received

We have received feedback from 584 numbers of Teachers' through online process by web link

Website address: https://docs.google.com/forms/u/1/

URL Link: <u>https://docs.google.com/forms/d/12\_jdbWOdpHpNOKwak1tDh0Ko8ZqC-zukwQk\_HZFmwXE/edit</u>

Average Rating of students' Feedback for infrastructure Response found to be at 7**9.05 %**Scale for Opinion of Employers' found to be at Rank **B** (100-80).