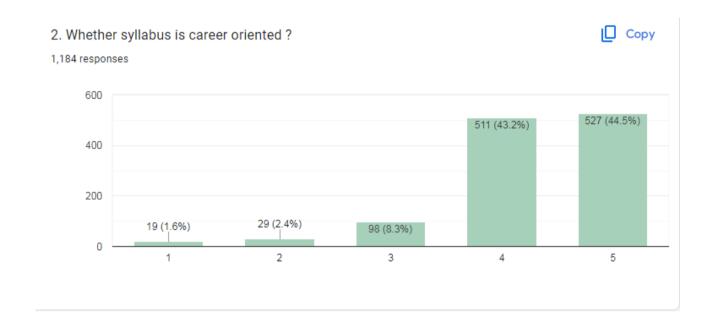

## OBSERVATION AND ACTION TAKEN FROM ABOVE ANALYSIS

Analysis Report on the Students' Feedback on Course / Curriculum Response

We have received feedback from 1184 numbers of Students" through online process by web link

Website address: https://docs.google.com/forms/u/1/

URL Link: https://docs.google.com/forms/u/1/d/1HyxabkD7jwhM7-Z2CI1SM\_vfewV5ZLI2J7kESpBzCQ/edit?usp=forms\_home&ths=true

Average Rating of students' Feedback on course /curriculum Response found to be at **85.94 %** Scale for Opinion of Students' found to be at Rank **A** (100<mark>-</mark>80).

### The following are the observations on Students Feedback on Course/Curriculum

- 1. To provide more practical knowledge.
- 2. Best teacher should be available for this subject.
- 3. Give more time span for project work.