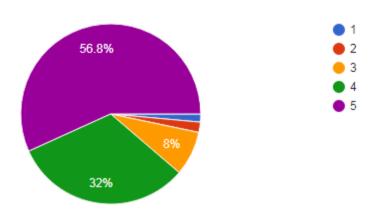

#### Analysis Report on the Teachers' Feedback on Curriculum Response Received

We have received feedback from 56 numbers of Teachers' through online process by web link

Website address: https://docs.google.com/forms/d/1yQuCSOJLxZD6\_EbQPCKgkHfDh9XEa-

GFc07TnKvK1pc/edit

URL Link: https://docs.google.com/forms/u/1/

Average Rating of Teachers' Feedback Response found to be at 99.56% Scale for Opinion of Teachers' found to be at Rank A (100-80).