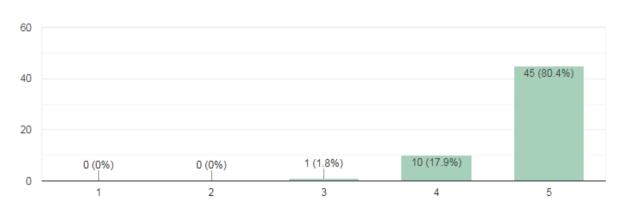

3

4

6. Self-motivated and taking on appropriate level of responsibility

2

Copy

5

3 responses

0.00