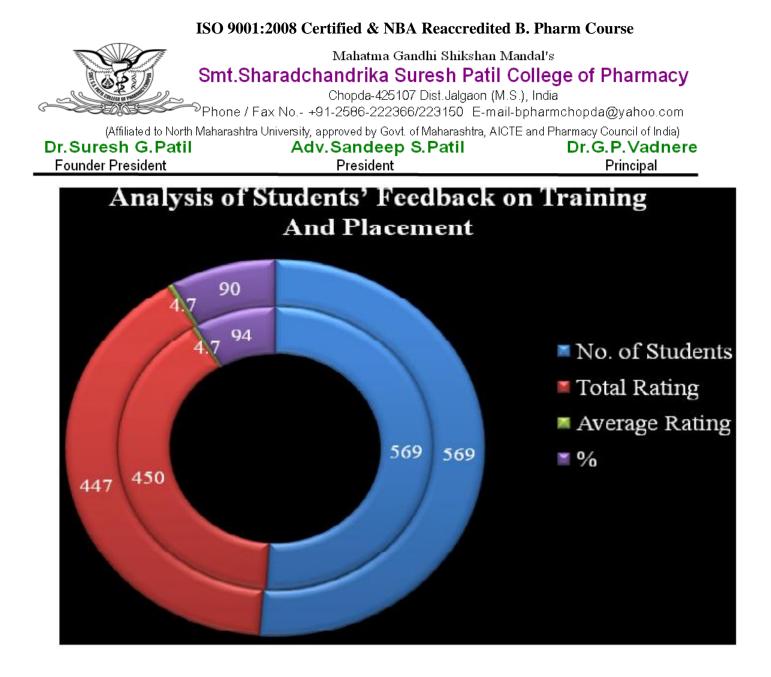

### Action Taken Report on the Students' Feedback on Facilities

### OBSERVATION AND ACTION TAKEN FROM ABOVE ANALYSIS

#### Analysis Report on the Students' Feedback on Facilities Received

We have received feedback from 584 numbers of Teachers' through online process by web link

Website address: https://docs.google.com/forms/u/1/

URL Link: <u>https://docs.google.com/forms/d/12\_jdbWOdpHpNOKwak1tDh0Ko8ZqC-zukwQk\_HZFmwXE/edit</u>

Average Rating of students' Feedback for infrastructure Response found to be at 7**9.05 %**Scale for Opinion of Employers' found to be at Rank **B** (100-80).

The following are the observations on Students' Feedback on Facilities

1. Boys common room required

 Already Cleanliness maintain please improve cleanliness in college premises still improve level of cleanliness

3. Well maintained cultural events in college premises.

#### Action taken against Feedback

 Reopened boys common room which was remained close since one year due to mischievous behavior of some boys under strict observation

2. Improved hygienity and cleaning of surround spend focus on daily twice cleaning.

 Well maintained cultural events Arranged like fresher's Party, Annual gathering, Farewell in college premises.

Mahatma Gandhi Shikshan Mandal's

Smt.Sharadchandrika Suresh Patil College of Pharmacy

Chopda-425107 Dist.Jalgaon (M.S.), India