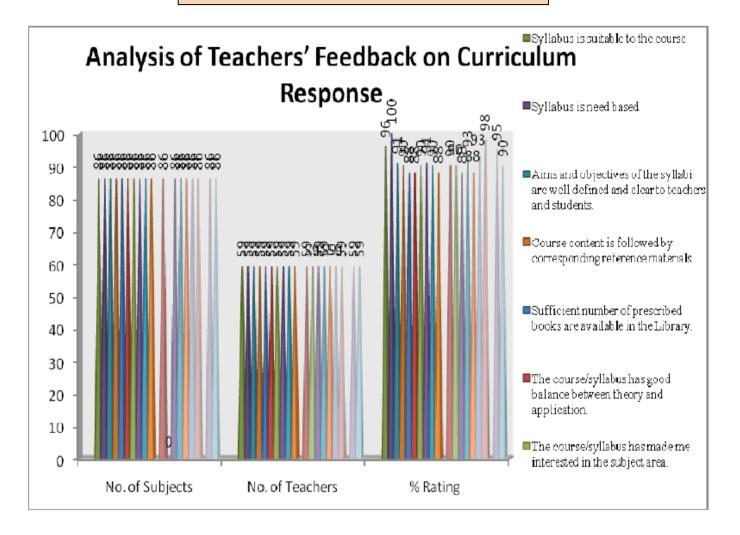

#### Analysis Report on the Teachers' Feedback on Curriculum Response Received

We have received feedback from 56 numbers of Teachers' through online process by web link

Website address: https://docs.google.com/forms/d/1yQuCSOJLxZD6\_EbQPCKgkHfDh9XEa-

GFc07TnKvK1pc/edit

URL Link: https://docs.google.com/forms/u/1/

Average Rating of Teachers' Feedback Response found to be at 99.56% Scale for Opinion of Teachers' found to be at Rank A (100-80).

#### The following are the observations on Teachers' Feedback on Curriculum

1. Seminars/conferences on Review and Research papers: 2023 be organized.

- A study group be formed to regulate the new challenges occurred in the form of change in curricula& CBCS & new set up to be cope up with the new education policy.
- 3. Students' interaction with industries should be increased.

#### Action taken against Feedback

1. Seminars/conferences under the topic of current trends in field of pharmaceuticals to emerge Review and Research papers organized.

 A study group be formed under existing local guardian to regulate new type offset in study system.

3. Arranged industrial visits and Training compulsory minimum for one month.

Mahatma Gandhi Shikshan Mandal's

Smt.Sharadchandrika Suresh Patil College of Pharmacy

Chopda-425107 Dist.Jalgaon (M.S.), India