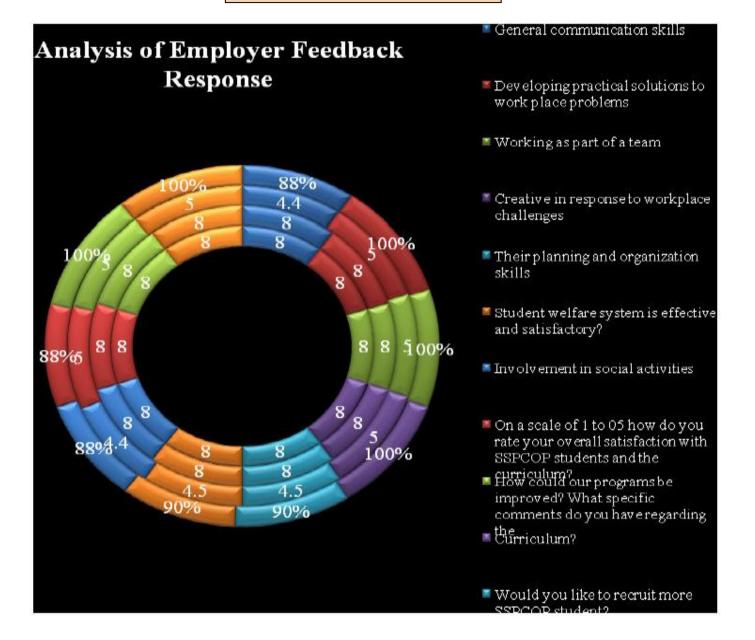

#### Analysis Report on the Employers' Feedback Received

We have received feedback from 08 numbers of Teachers' through online process by web link

Website address: https://docs.google.com/forms/u/1/

**URL Link:** 

https://docs.google.com/forms/d/16S08AVdyDUuaSk1K16MnNTtXNKU7skuiEEBFg231fOg/

Average Rating of Employers' Feedback Response found to be at **80.37 %**Scale for Opinion of Employers' found to be 80.37% at Rank **A** (100-80).

### The following are the observations on Employers' Feedback

- 1. Internships/Project works have to be increased.
- 2. Syllabi be made more interesting and relevant as per the requirement of the industry.
- 3. Need to be filled Academic loss of students due to pandemic especially practical techniques.