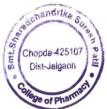

### OBSERVATION AND ACTION TAKEN FROM ABOVE ANALYSIS

Analysis Report on the Students' Feedback for Teacher's Evaluation / Course / Curriculum / Administration / Infrastructure

We have received feedback from 569 numbers of Students' through offline process.

Average Rating of Teachers' Feedback Response found to be at 90 % Scale for Opinion of Teachers' found to be at Rank A (100-80).

The following are observations on Students' Feedback for Teachers Evaluation