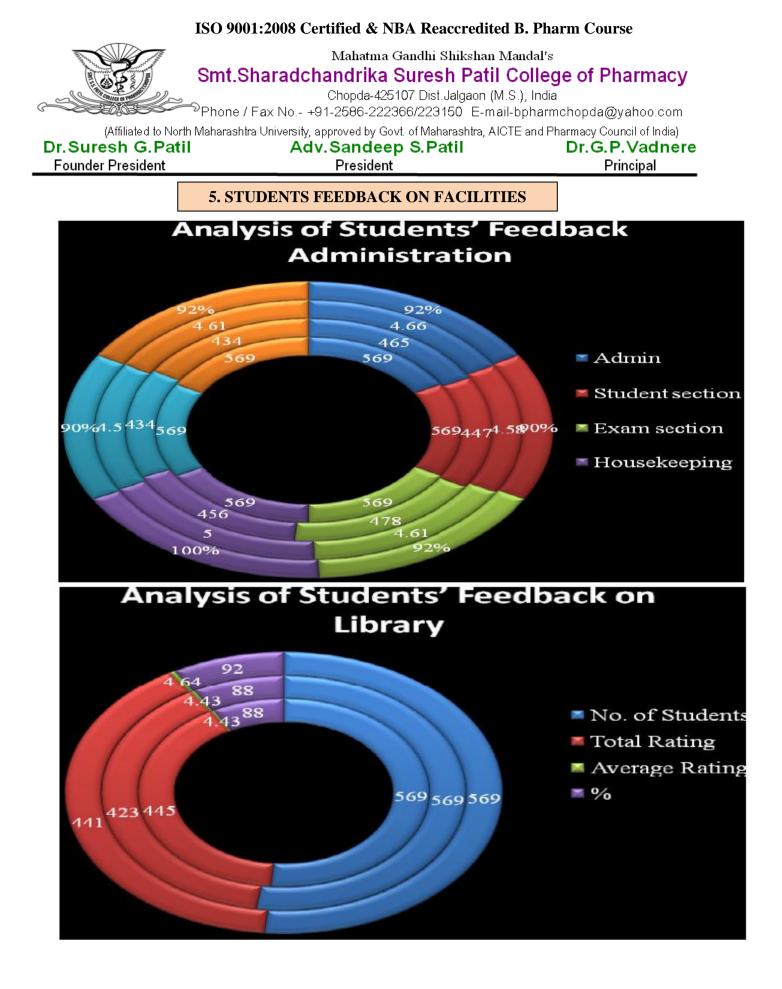

### Action Taken Report on the Students' Feedback on Facilities

### OBSERVATION AND ACTION TAKEN FROM ABOVE ANALYSIS

#### Analysis Report on the Students' Feedback on Facilities Received

We have received feedback from 584 numbers of Teachers' through online process by web link

Website address: https://docs.google.com/forms/u/1/

URL Link: <u>https://docs.google.com/forms/d/12\_jdbWOdpHpNOKwak1tDh0Ko8ZqC-zukwQk\_HZFmwXE/edit</u>

Average Rating of students' Feedback for infrastructure Response found to be at 7**9.05 %**Scale for Opinion of Employers' found to be at Rank **B** (100-80).

The following are the observations on Students' Feedback on Facilities

1. Boys common room required

 Already Cleanliness maintain please improve cleanliness in college premises still improve level of cleanliness

3. Well maintained cultural events in college premises.

#### Action taken against Feedback

 Reopened boys common room which was remained close since one year due to mischievous behavior of some boys under strict observation

2. Improved hygienity and cleaning of surround spend focus on daily twice cleaning.

 Well maintained cultural events Arranged like fresher's Party, Annual gathering, Farewell in college premises.

Mahatma Gandhi Shikshan Mandal's

Smt.Sharadchandrika Suresh Patil College of Pharmacy

Chopda-425107 Dist.Jalgaon (M.S.), India