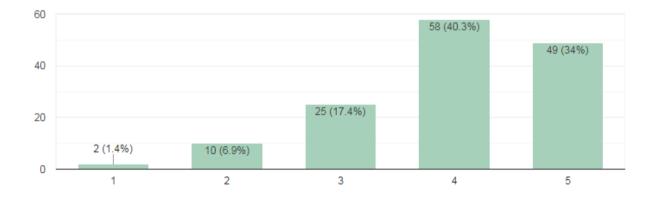

### Analysis Report on the Graduate Exit Survey

We have received feedback from 144 numbers of Students'' through online process by web link

Website address: https://docs.google.com/forms/u/1/

URL Link: https://docs.google.com/forms/d/12\_jdbWOdpHpNOKwak1tDh0Ko8ZqCzukwQk\_HZFmwXE/edit

Average Rating of students' Feedback for infrastructure Response found to be at 7<mark>2.9</mark> %Scale for Opinion of Employers' found to be at Rank **B** (100-60).

The following are the observations on Graduate Exit Surveys' Feedback