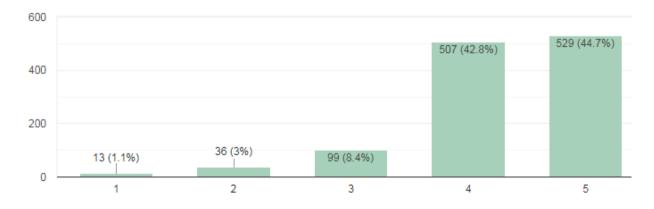

| e allocation of the credits to the courses?                                                           | 🗋 Сору                                                       |  |  |
| 800                                                                                                                                                                                                   |                                                                                                       | 768 (64.9%)                                                  |  |  |

49 (4.1%)

2

5. Rate the size of syllabus in terms of load on the student ?

13 (1.1%)

1

🛛 Сору

4

1,184 responses

400

200

0



354 (29.9%)

3



Principal Smt.Sharadchandrika Suresh Path College of Pharmacy, Chopda

|                                                                                                                                                                                                            | ISO 90                 | 01:2008 Cert    | ified & NBA <b>F</b>                           | Reaccredi  | ted B.  | Pharm          | Course                                                   |
|------------------------------------------------------------------------------------------------------------------------------------------------------------------------------------------------------------|------------------------|-----------------|------------------------------------------------|------------|