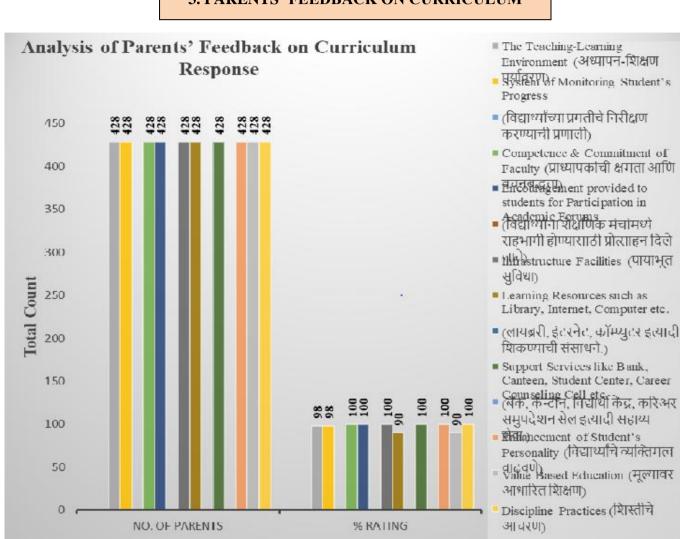

## Analysis Report on the Parents' Feedback on Curriculum Received

We have received feedback from 428 numbers of Parents' through offline process.

Average Rating of Parents Response found to be at **97.3** %Scale for Opinion of College' found to be at Rank **A** (100-80).

The following are the observations on Parents' Feedback on Curriculum

- 1. Conduct the placement for girls in secured Timing formats.
- 2. Requested to Get Journals on time.
- 3. Available cold drinking water in summer.

- 1. Arranged No. of Campus drives in Collaboration with several reputed pharmacy industries.
- 2. Delivered journals to students on time.
- 3. Done with Availability of cool water.

Mahatma Gandhi Shikshan Mandal's