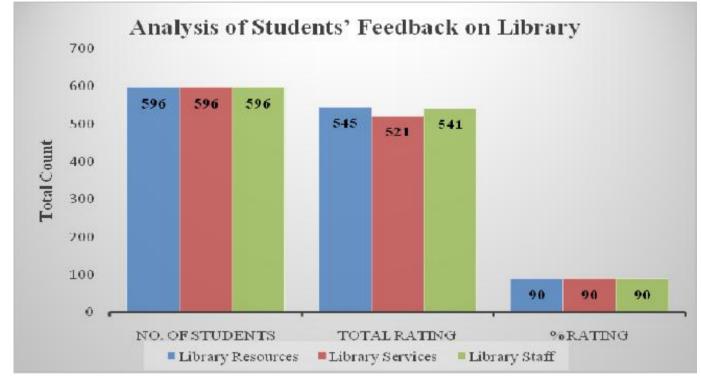

## Analysis Report on the Students' Feedback on Facilities Received

We have received feedback from 596 numbers of Students' through offline process.

Average Rating of students' Feedback for Facilities on Opinion of Students' found to be at 90.00 % Rank A(100-80).