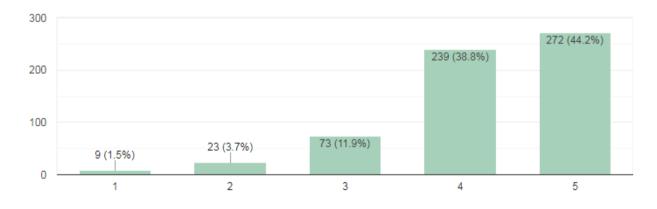

Principal Smt.Sharadchandrika Suresh Path College of Pharmacy, Chopda



6. How do you rate the courses in terms of their relevance to the latest technologies or **Copy** future technologies?

616 responses



7. How do you rate the programs based on the comfort of your ward in coping with the U Copy workload?





Principal Smt.Sharadchandrika Suresh Path College of Pharmacy, Chopda

# Mahatma Gandhi Shikshan Mandal's Smt.Sharadchandrika Suresh Patil College of Pharmacy Chopda-425107 Dist.Jalgaon (M.S.), India Phone / Fax No.- +91-2586-222366/223150 E-mail-bpharmchopda@yahoo.com Adv.Sandeep S.Patil Dr.G.P.Vadnere Principal Principal

ISO 9001:2008 Certified & NBA Reaccredited B. Pharm Course



# 9. How do you rate the outcomes that your ward has achieved from the courses. 616 responses





Principal Smt.Sharadchandrika Suresh Path College of Pharmacy, Chopda

|                                                                | ISO 9001:2008 Certified & NBA Reaccredited B. Pha                                                                                                                                                           | arm Course                                               |  |  |  |
|----------------------------------------------------------------|-------------------------------------------------------------------------------------------------------------------------------------------------------------------------------------------------------------|----------------------------------------------------------|--|--|--|
|