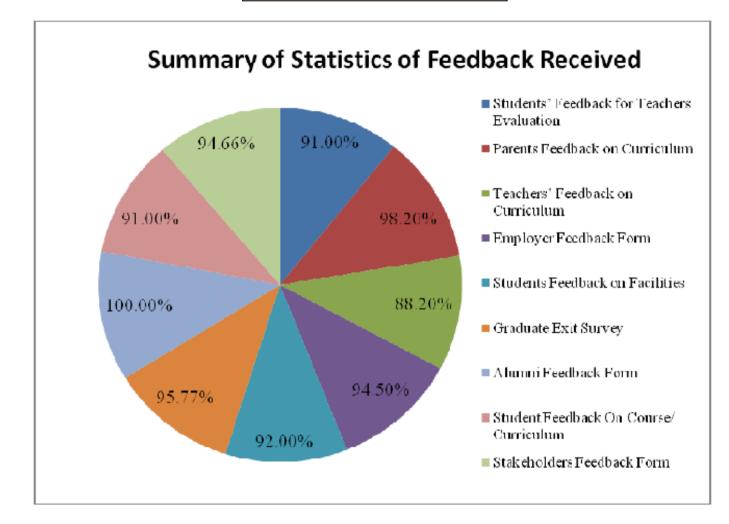

### Analysis Report on the Stakeholders Feedback Form Response

We have received feedback from 21 numbers through offline process.

Average Rating of Stakeholders feedback form Response found to be at **94.66 %** Scale for Opinion of Stakeholders' found to be at Rank **A** (100-80).

The following are the observations on Stakeholders Feedback

- 1. To take disciplinary action about attendance of students.
- 2. To provide little more attention to enhance practical knowledge of students.
- 3. Engage students in whole college time.

- 1. Designed attendance reporting to parents as a disciplinary action about attendance of students.
- 2. More potentially focused on students to enhance practical knowledge.
- 3. By giving mini tasks relatively depended on Academics to make them engaged.