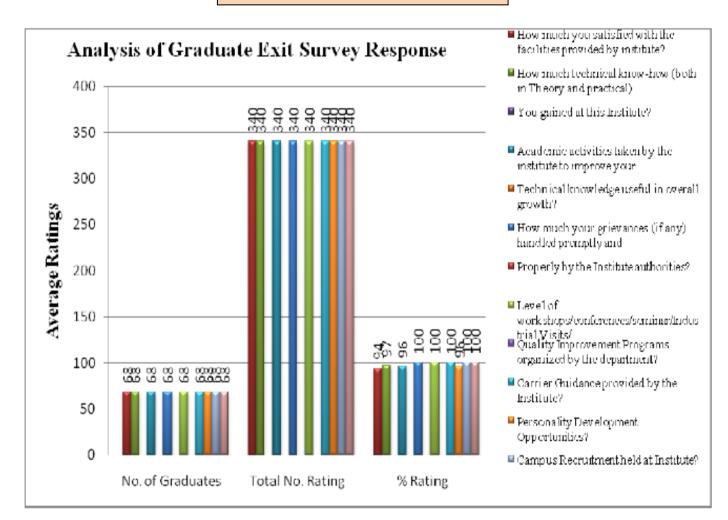

### Action Taken Report on the Graduate Exit Survey

### OBSERVATION AND ACTION TAKEN FROM ABOVE ANALYSIS

### Analysis Report on the Graduate Exit Survey

We have received feedback from 144 numbers of Students'' through online process by web link

Website address: https://docs.google.com/forms/u/1/

URL Link: https://docs.google.com/forms/d/12\_jdbWOdpHpNOKwak1tDh0Ko8ZqCzukwQk\_HZFmwXE/edit

Average Rating of students' Feedback for infrastructure Response found to be at 7<mark>2.9</mark> %Scale for Opinion of Employers' found to be at Rank **B** (100-60).

The following are the observations on Graduate Exit Surveys' Feedback

- 1. Need of NIPER, CET, CLAT, ATMA, GPAT related guidance.
- 2. Provide instrumental knowledge to students.
- 3. Provide extracurricular activities.

- 1. Arranged Experts meet and Experience exchange for student's motivation by qualified alumni.
- 2. Arranged special instrument handling and informal sessions for students.
- 3. Provided extracurricular activities like quiz competitions, poster presentations.