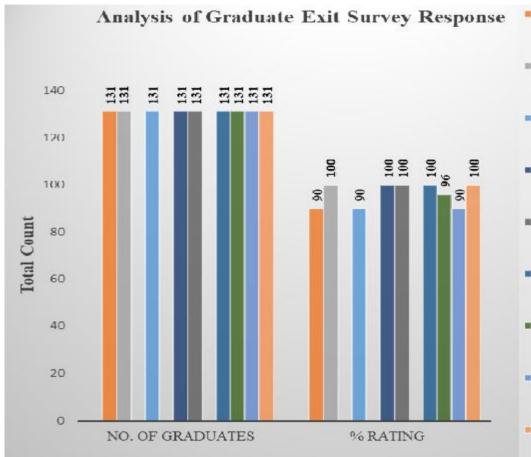

## Analysis Report on the Graduate Exit Survey

We have received feedback from 131 numbers of Students' through offline process.

Average Rating of students' Feedback for Graduates Exit Survey found to be at **97.01 %**Scale for Opinion of students' found to be at Rank A (100-80).