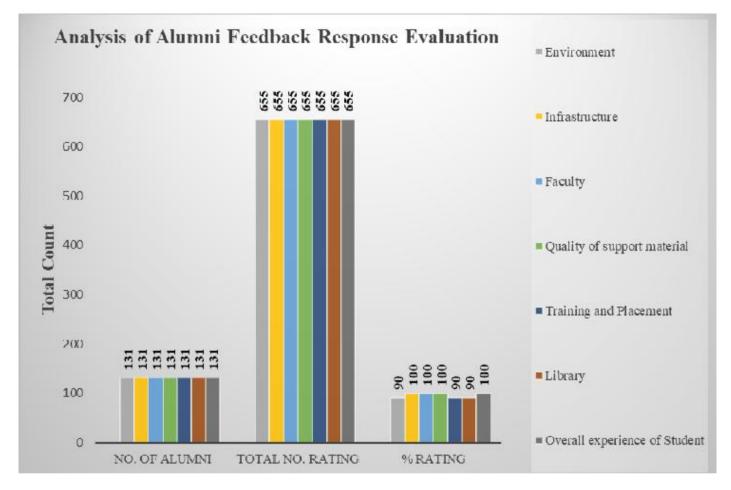

### Analysis Report on the Alumni Feedback

We have received feedback from 68 numbers of Students'' through online process by web link

Website address: https://docs.google.com/forms/u/1/

URL Link: <u>https://docs.google.com/forms/d/12\_jdbWOdpHpNOKwak1tDh0Ko8ZqC-zukwQk\_HZFmwXE/edit</u>

Average Rating of Alumni feedback Response found to be at **64.06 %** Scale for Opinion of Alumni's found to be at Rank **B** (100-60).

The following are the observations on Alumni Feedback

- 1. Please improve quality of learning environment of the college.
- 2. Instrumental knowledge to students.