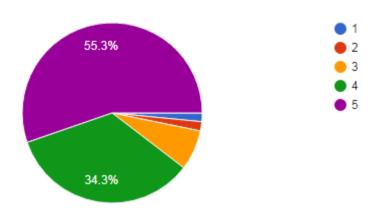

#### Analysis Report on the Students' Feedback for Teacher's Evaluation

We have received feedback from 6586 numbers of Students' through online process by web link

Website address: https://docs.google.com/forms/d/1yQuCSOJLxZD6\_EbQPCKgkHfDh9XEa-GFc07TnKvK1pc/edit

URL Link: https://docs.google.com/forms/u/1/

Average Rating of Teachers' Feedback Response found to be at **94.21%** Scale for Opinion of Teachers' found to be at Rank **A** (100-80).