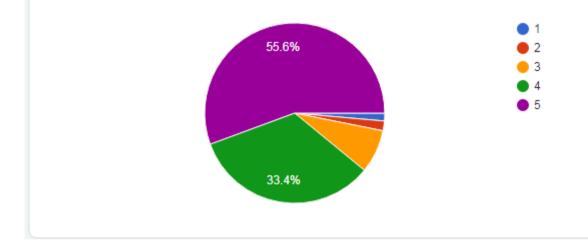

#### Analysis Report on the Teachers' Feedback on Curriculum Response Received

We have received feedback from 56 numbers of Teachers' through online process by web link

Website address: https://docs.google.com/forms/d/1yQuCSOJLxZD6\_EbQPCKgkHfDh9XEa-

GFc07TnKvK1pc/edit

URL Link: https://docs.google.com/forms/u/1/

Average Rating of Teachers' Feedback Response found to be at 99.56% Scale for Opinion of Teachers' found to be at Rank A (100-80).