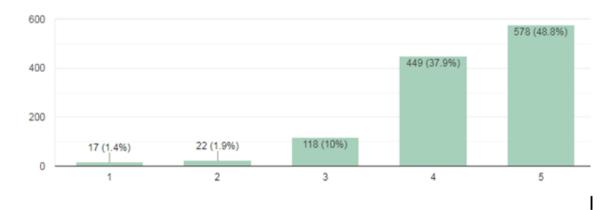

#### Analysis Report on the Students' Feedback for Teacher's Evaluation

We have received feedback from 6586 numbers of Students' through online process by web link

Website address: https://docs.google.com/forms/d/1yQuCSOJLxZD6\_EbQPCKgkHfDh9XEa-GFc07TnKvK1pc/edit

URL Link: https://docs.google.com/forms/u/1/

Average Rating of Teachers' Feedback Response found to be at **94.21%** Scale for Opinion of Teachers' found to be at Rank **A** (100-80).