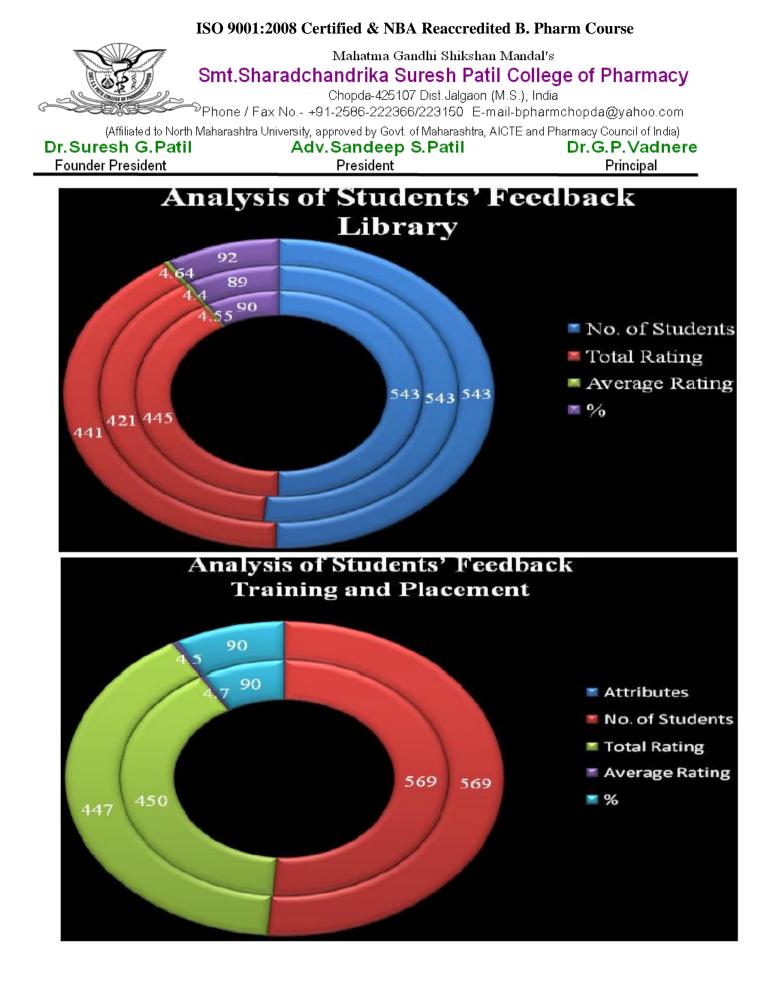

# Analysis Report on the Students' Feedback on Facilities Received

We have received feedback from 543 numbers of Teachers' through offline process.

Average Rating of students' Feedback for infrastructure Response found to be at **79.05 %**Scale for Opinion of Students' found to be at 91.06% Rank A(100-80).

The following are the observations on Students' Feedback on Facilities

- 1. Boys common room required.
- 2. Give ppts and notes in soft word formats.
- 3. Well maintained cultural events in college premises.

# Action taken against Feedback

 Reopened boys common room which was remained close since one year due to mischievous behavior of some boys under strict observation

2. Subject wise uploaded on blogs.

 Well maintained cultural events Arranged like fresher's Party, Annual gathering, Farewell in college premises.