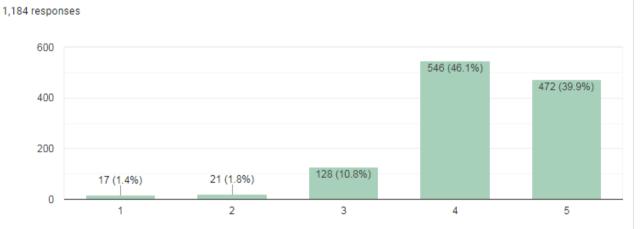

## OBSERVATION AND ACTION TAKEN FROM ABOVE ANALYSIS

Analysis Report on the Students' Feedback on Course / Curriculum Response

We have received feedback from 1184 numbers of Students" through online process by web link

Website address: https://docs.google.com/forms/u/1/

URL Link: https://docs.google.com/forms/u/1/d/1HyxabkD7jwhM7-Z2CI1SM\_vfewV5ZLI2J7kESpBzCQ/edit?usp=forms\_home&ths=true

Average Rating of students' Feedback on course /curriculum Response found to be at **85.94 %** Scale for Opinion of Students' found to be at Rank **A** (100<mark>-</mark>80).