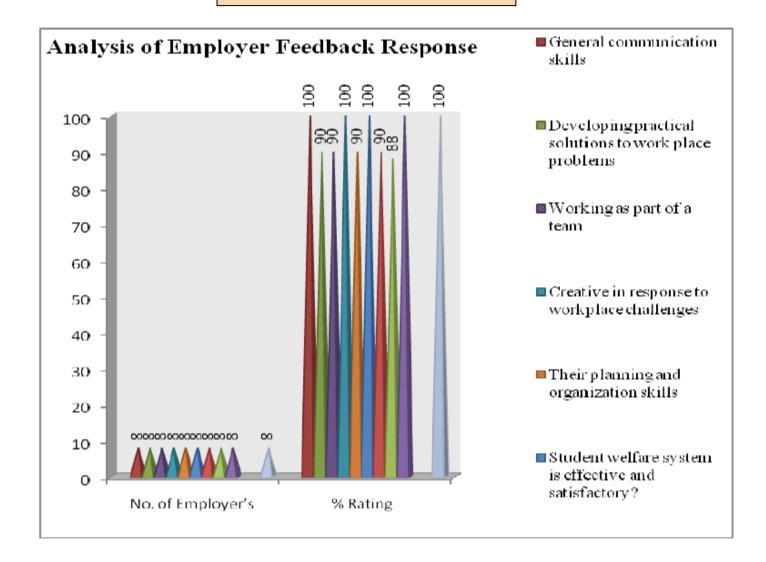

#### Analysis Report on the Employers' Feedback Received

We have received feedback from 08 numbers of Teachers' through online process by web link

Website address: https://docs.google.com/forms/u/1/

**URL Link:** 

https://docs.google.com/forms/d/16S08AVdyDUuaSk1K16MnNTtXNKU7skuiEEBFg231fOg/

Average Rating of Employers' Feedback Response found to be at **80.37 %**Scale for Opinion of Employers' found to be 80.37% at Rank **A** (100-80).