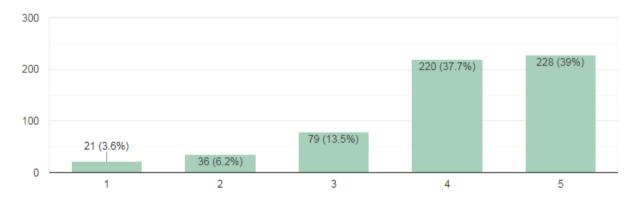

#### Analysis Report on the Teachers' Feedback on Curriculum Response Received

We have received feedback from 56 numbers of Teachers' through online process by web link

Website address: https://docs.google.com/forms/d/1yQuCSOJLxZD6\_EbQPCKgkHfDh9XEa-

GFc07TnKvK1pc/edit

URL Link: https://docs.google.com/forms/u/1/

Average Rating of Teachers' Feedback Response found to be at 99.56% Scale for Opinion of Teachers' found to be at Rank A (100-80).