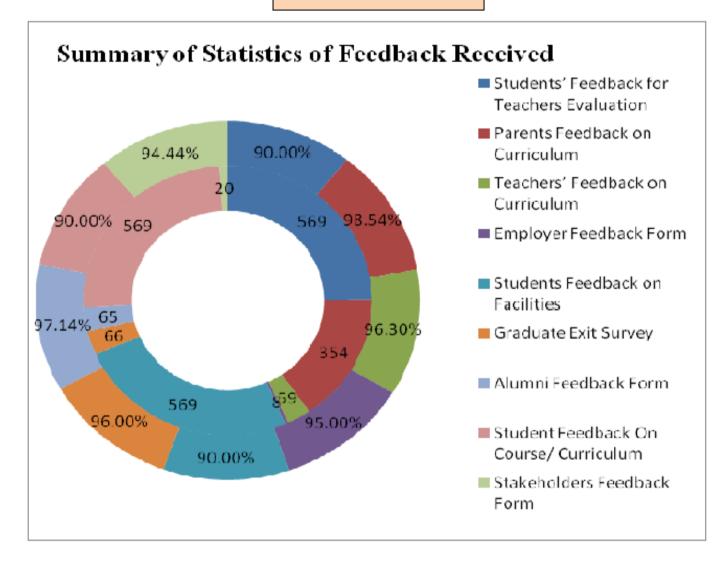

### OBSERVATION AND ACTION TAKEN FROM ABOVE ANALYSIS

Analysis Report on the Students' Feedback for Teacher's Evaluation / Course / Curriculum / Administration / Infrastructure

We have received feedback from 569 numbers of Students' through offline process.

Average Rating of Teachers' Feedback Response found to be at 90 % Scale for Opinion of Teachers' found to be at Rank A (100-80).

The following are observations on Students' Feedback for Teachers Evaluation

## Analysis Report on the Parents' Feedback on Curriculum Received

We have received feedback from 354 numbers of Parents' through offline process.

Average Rating of Parents Response found to be at **98.5** %Scale for Opinion of College' found to be at Rank A (100-80).

## Analysis Report on the Students' Feedback on Facilities Received

We have received feedback from 569 numbers of Students' through offline process.

Average Rating of students' Feedback for Facilities on Opinion of Students' found to be at 90.00 % Rank A(100-80).

## Analysis Report on the Graduate Exit Survey

We have received feedback from 66 numbers of Students' through offline process.

Average Rating of students' Feedback for Graduates Exit Survey found to be at **96.00** %Scale for Opinion of students' found to be at Rank A (100-80).

## Analysis Report on the Alumni Feedback

We have received feedback from 65 numbers of Students'' through offline process.

Average Rating of Alumni feedback Response found to be at **97.14 %** Scale for Opinion of Alumni's found to be at Rank **A** (100-80).

### Analysis Report on the Stakeholders Feedback Form Response

We have received feedback from 20 numbers through offline process.

Average Rating of Stakeholders feedback form Response found to be at **94.44 %** Scale for Opinion of Stakeholders' found to be at Rank **A** (100-80).