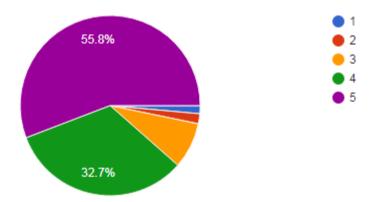

#### Analysis Report on the Teachers' Feedback on Curriculum Response Received

We have received feedback from 56 numbers of Teachers' through online process by web link

Website address: https://docs.google.com/forms/d/1yQuCSOJLxZD6\_EbQPCKgkHfDh9XEa-

GFc07TnKvK1pc/edit

URL Link: https://docs.google.com/forms/u/1/

Average Rating of Teachers' Feedback Response found to be at 99.56% Scale for Opinion of Teachers' found to be at Rank A (100-80).