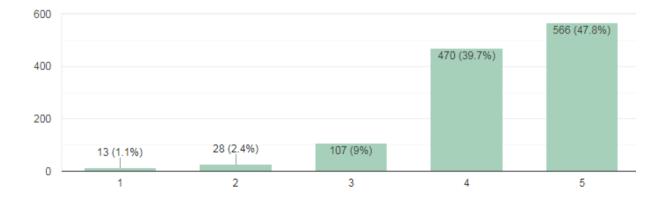

|                                                                       |                   |  |

# 11. How do you rate the offering of the electives in terms of their relevance to the specialization streams?

1,184 responses



12. How do you rate the relevance of the Text Books and reference books by their Copy International recognition to the Courses?

#### 1,184 responses





Principal Smt.Sharadchandrika Suresh Path College of Pharmacy, Chopda

|                    | ISO 9001:2008 Certified & NBA Reaccredited B. Pharm Course                                    |                    |  |
|--------------------|-----------------------------------------------------------------------------------------------|--------------------|--|
|                    | Mahatma Gandhi Shikshan Mandal's<br>Surt Chara da baradrika Suraa b Datil Callaga of Dharmaay |                    |  |
|                    | Smt.Sharadchandrika Suresh Patil Colle                                                        | •                  |  |
| Contracting of two | Chopda-425107 Dist.Jalgaon (M.S.), Inc                                                        |                    |  |
|