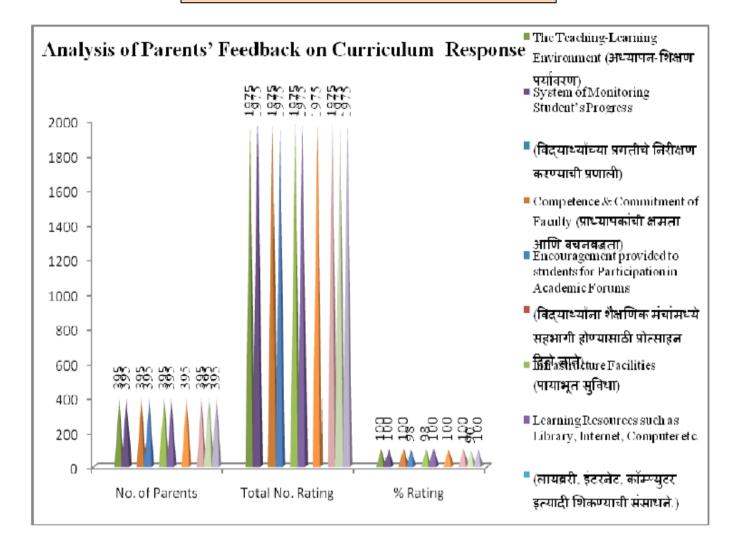

### Action Taken Report on the Parents' Feedback on Curriculum

#### Analysis Report on the Parents' Feedback on Curriculum Received

We have received feedback from 616 numbers of Teachers' through online process by web link

Website address: https://docs.google.com/forms/u/1/

Average Rating of Teachers' Feedback Response found to be at **96.16%** Scale for Opinion of Teachers' found to be at Rank **A** (100-80).

### The following are the observations on Parents' Feedback on Curriculum

- 1. Seminars/conferences on versatile development of students should be organized.
- 2. Need to be work on student's vocabulary improvement.
- 3. Students' interaction with Actual work place of pharmacy profession should be increased.

- Several Seminars/conferences are arranged for students and also promoted for outdoor opportunities.
- 2. Language lab and English training sessions are arranged for vocabulary improvement.
- 3. Arranged industrial visits and Training compulsory minimum for one month.