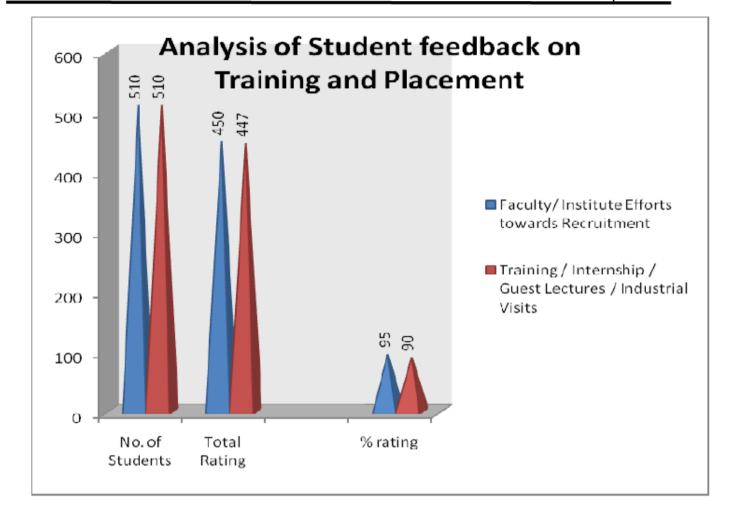

### The following are the observations on Employers' Feedback

- 1. Internships/Project works have to be increased.
- 2. Syllabi be made more interesting and relevant as per the requirement of the industry.
- 3. Need to be filled Academic loss of students due to pandemic especially practical techniques.

#### Action taken against Feedback

 Arranged industrial visits and Training compulsory minimum for one month with college's official permission.

By using demonstrations and smart learning tools Syllabi made more interesting and relevant and easier for students.