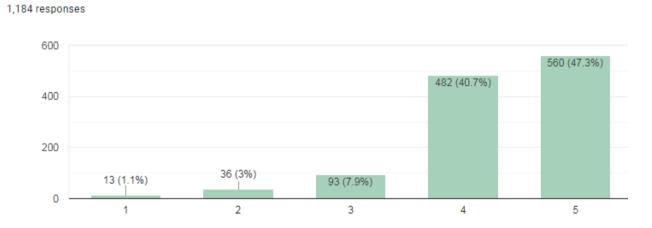

## OBSERVATION AND ACTION TAKEN FROM ABOVE ANALYSIS

Analysis Report on the Students' Feedback on Course / Curriculum Response

We have received feedback from 1184 numbers of Students" through online process by web link

Website address: https://docs.google.com/forms/u/1/

URL Link: https://docs.google.com/forms/u/1/d/1HyxabkD7jwhM7-Z2CI1SM\_vfewV5ZLI2J7kESpBzCQ/edit?usp=forms\_home&ths=true

Average Rating of students' Feedback on course /curriculum Response found to be at **85.94 %** Scale for Opinion of Students' found to be at Rank **A** (100<mark>-</mark>80).