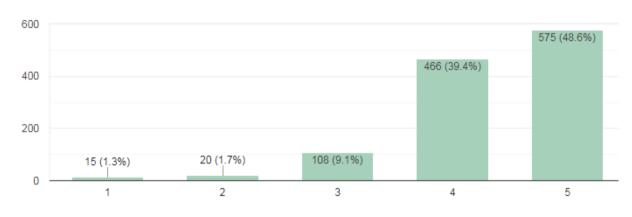

#### Analysis Report on the Parents' Feedback on Curriculum Received

We have received feedback from 616 numbers of Teachers' through online process by web link

Website address: https://docs.google.com/forms/u/1/

Average Rating of Teachers' Feedback Response found to be at **96.16%** Scale for Opinion of Teachers' found to be at Rank **A** (100-80).