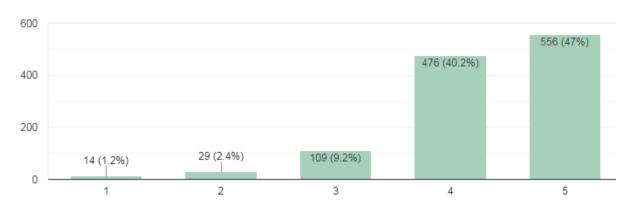

#### Analysis Report on the Students' Feedback for Teacher's Evaluation

We have received feedback from 6586 numbers of Students' through online process by web link

Website address: https://docs.google.com/forms/d/1yQuCSOJLxZD6\_EbQPCKgkHfDh9XEa-GFc07TnKvK1pc/edit

URL Link: https://docs.google.com/forms/u/1/

Average Rating of Teachers' Feedback Response found to be at **94.21%** Scale for Opinion of Teachers' found to be at Rank **A** (100-80).