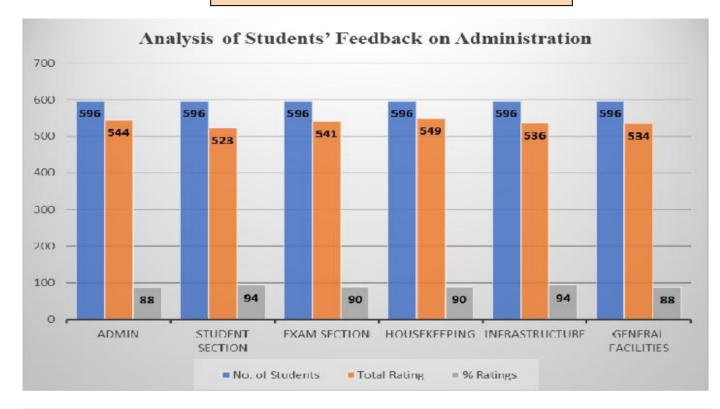

## OBSERVATION AND ACTION TAKEN FROM ABOVE ANALYSIS

Analysis Report on the Students' Feedback for Teacher's Evaluation / Course / Curriculum / Administration / Infrastructure

We have received feedback from 596 numbers of Students' through offline process.

Average Rating of Teachers' Feedback Response found to be at 90.01 % Scale for Opinion of Teachers' found to be at Rank A (100-80).

The following are observations on Students' Feedback for Teachers Evaluation