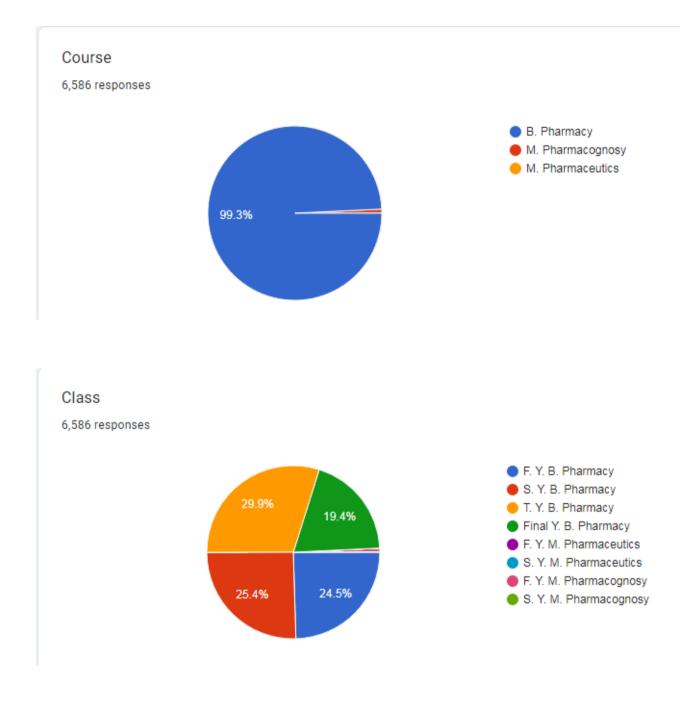

f any)

| Not at all                     |
|--------------------------------|
| All Good                       |
| Career oriented                |
| Syllabus is career oriented    |
| Syllablus is career oriented   |
| Career oriented                |
|                                |
| Teaching for use is smartboard |
| Not needed                     |





Mahatma Gandhi Shikshan Mandal's

🕥 🔰 Smt.Sharadchandrika Suresh Patil College of Pharmacy

Chopda-425107 Dist.Jalgaon (M.S.), India

Phone / Fax No.- +91-2586-222366/223150 E-mail-bpharmchopda@yahoo.com

(Affiliated to North Maharashtra University, approved by Govt. of Maharashtra, AICTE and Pharmacy Council of India)
Adv.Sandeep S.Patil Dr.G.P.Vadnere



Adv.Sandeep S.Patil President

Principal

# **Student Feedback on Teachers**

















Mahatma Gandhi Shikshan Mandal's

Alter a state

Smt.Sharadchandrika Suresh Patil College of Pharmacy Chopda-425107 Dist.Jalgaon (M.S.), India

Phone / Fax No.- +91-2586-222366/223150 E-mail-bpharmchopda@yahoo.com

| (Attiliated to North | ) Manarashtra University, approved by Govt. of Manarashtra, AIGTE and Pr | harmacy Council of India) |
|----------------------|--------------------------------------------------------------------------|---------------------------|
| Dr.Suresh G.Patil    | Adv.Sandeep S.Patil                                                      | Dr.G.P.Vadnere            |
| Founder President    | President                                                                | Principal                 |

# 1. The Teacher completes the entire syllabus in time.