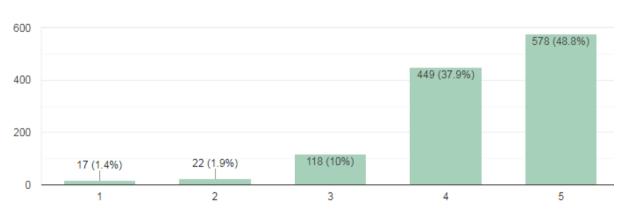

#### Analysis Report on the Students' Feedback for Teacher's Evaluation

We have received feedback from 6586 numbers of Students' through online process by web link

Website address: https://docs.google.com/forms/d/1yQuCSOJLxZD6\_EbQPCKgkHfDh9XEa-GFc07TnKvK1pc/edit

URL Link: https://docs.google.com/forms/u/1/

Average Rating of Teachers' Feedback Response found to be at **94.21%** Scale for Opinion of Teachers' found to be at Rank **A** (100-80).