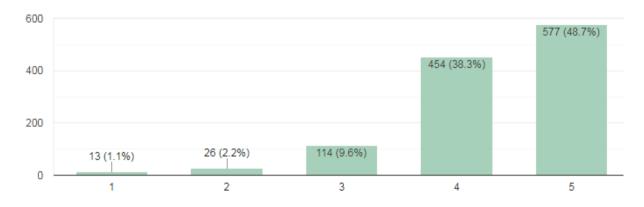

#### Analysis Report on the Teachers' Feedback on Curriculum Response Received

We have received feedback from 56 numbers of Teachers' through online process by web link

Website address: https://docs.google.com/forms/d/1yQuCSOJLxZD6\_EbQPCKgkHfDh9XEa-

GFc07TnKvK1pc/edit

URL Link: https://docs.google.com/forms/u/1/

Average Rating of Teachers' Feedback Response found to be at 99.56% Scale for Opinion of Teachers' found to be at Rank A (100-80).