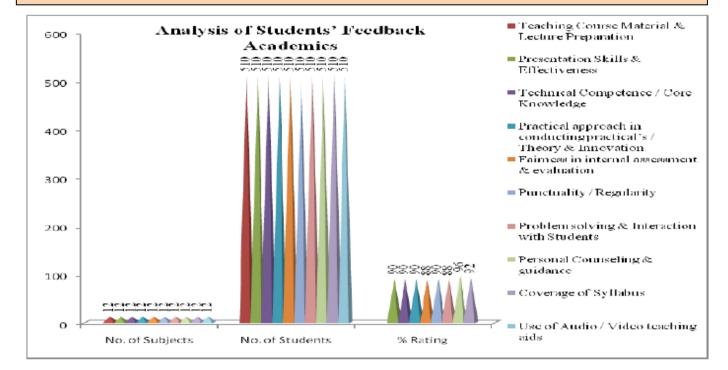

#### Analysis Report on the Students' Feedback for Teacher's Evaluation

We have received feedback from 6586 numbers of Students' through online process by web link

Website address: https://docs.google.com/forms/d/1yQuCSOJLxZD6\_EbQPCKgkHfDh9XEa-GFc07TnKvK1pc/edit

URL Link: https://docs.google.com/forms/u/1/

Average Rating of Teachers' Feedback Response found to be at **94.21%** Scale for Opinion of Teachers' found to be at Rank **A** (100-80).