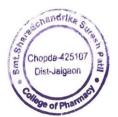

## Analysis Report on the Employers' Feedback Received

We have received feedback from 08 numbers of Employers' through offline process.

Average Rating of Employers' Feedback Response found to be at **94.00%** Scale for Opinion of Employers' found to be at Rank **A** (100-80).

The following are the observations on Employers' Feedback

- 1. Need to improve Communication skill.
- 2. Internships/Project works have to be increased to gain actual knowledge of work place.
- 3. Request to provide internet facility.

- 1. Started Language lab facility for communication skill development
- 2 Arranged industrial visits and Training compulsory minimum for one month with college's official permission.
- 3. Provided Inter Facility.