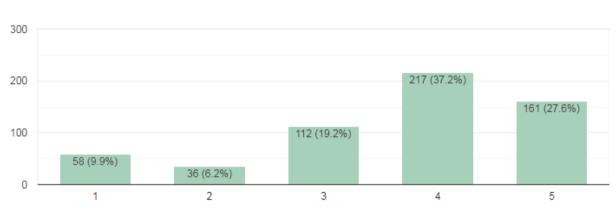

#### Analysis Report on the Students' Feedback for Teacher's Evaluation

We have received feedback from 6586 numbers of Students' through online process by web link

Website address: https://docs.google.com/forms/d/1yQuCSOJLxZD6\_EbQPCKgkHfDh9XEa-GFc07TnKvK1pc/edit

URL Link: https://docs.google.com/forms/u/1/

Average Rating of Teachers' Feedback Response found to be at **94.21%** Scale for Opinion of Teachers' found to be at Rank **A** (100-80).