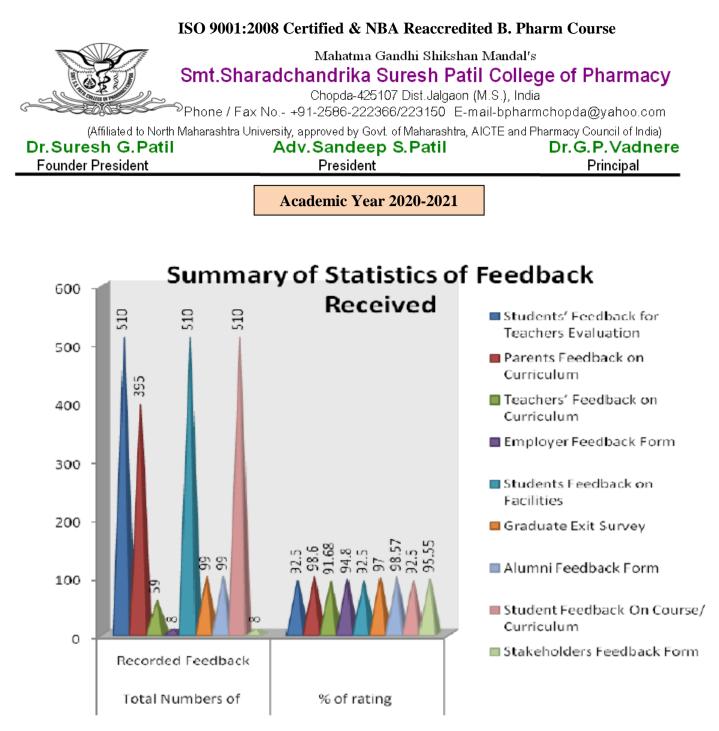

Dr.Suresh G.Patil Founder President Adv.Sandeep S.Patil President

Dr.G.P.Vadnere Principal

Academic Year 2020-2021

### OBSERVATION AND ACTION TAKEN FROM ABOVE ANALYSIS

Analysis Report on the Students' Feedback for Teacher's Evaluation / Course / Curriculum / Administration / Infrastructure

We have received feedback from 510 numbers of Students' through offline process.

Average Rating of Teachers' Feedback Response found to be at 92.5 % Scale for Opinion of Teachers' found to be at Rank A (100-80).

The following are observations on Students' Feedback for Teachers Evaluation

## Analysis Report on the Teachers' Feedback on Curriculum Response Received

We have received feedback from 61 numbers of Teachers' through offline process.

Average Rating of Teachers' Feedback Response found to be at **88.2%** Scale for Opinion of Teachers' found to be at Rank **A** (100-80).

## Analysis Report on the Parents' Feedback on Curriculum Received

We have received feedback from 61 numbers of Teachers' through offline process.

Average Rating of Parents Response found to be at **98.2** %Scale for Opinion of College' found to be at Rank **A** (100-80).

### Analysis Report on the Employers' Feedback Received

We have received feedback from 08 numbers of Employers' through offline process.

Average Rating of Employers' Feedback Response found to be at **94.5 %**Scale for Opinion of Employers' found to be 80.37% at Rank **A** (100-80).

## Analysis Report on the Students' Feedback on Facilities Received

We have received feedback from 539 numbers of Students' through offline process.

Average Rating of students' Feedback for Facilities on Opinion of Students' found to be at 92.00% Rank A(100-80).

### Analysis Report on the Graduate Exit Survey

We have received feedback from 68 numbers of Students' through offline process.

Average Rating of students' Feedback for Graduates Exit Survey found to be at <mark>95.77 %</mark>Scale for Opinion of students' found to be at Rank A (100-80).

### Analysis Report on the Alumni Feedback

We have received feedback from 70 numbers of Students'' through offline process.

Average Rating of Alumni feedback Response found to be at **100.0 %** Scale for Opinion of Alumni's found to be at Rank **A** (100-80).

### Analysis Report on the Stakeholders Feedback Form Response

We have received feedback from 21 numbers through offline process.

Average Rating of Stakeholders feedback form Response found to be at **94.66 %** Scale for Opinion of Stakeholders' found to be at Rank **A** (100-80).