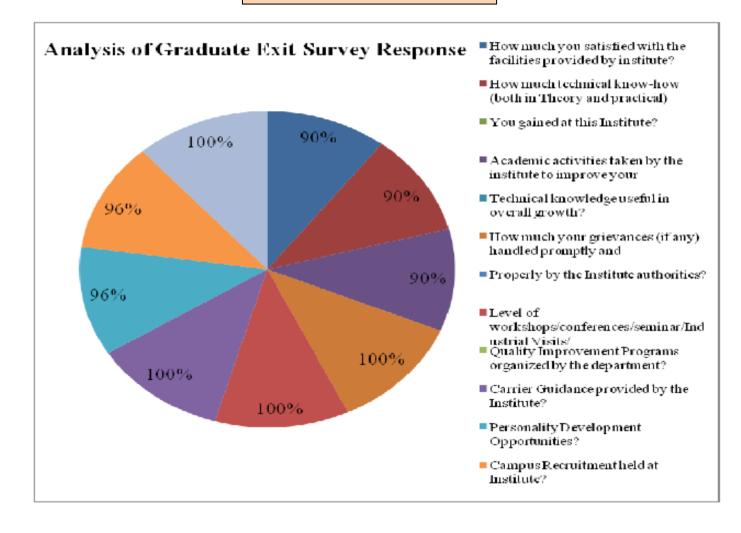

### Action Taken Report on the Graduate Exit Survey

### OBSERVATION AND ACTION TAKEN FROM ABOVE ANALYSIS

### Analysis Report on the Graduate Exit Survey

We have received feedback from 144 numbers of Students'' through online process by web link

Website address: https://docs.google.com/forms/u/1/

URL Link: https://docs.google.com/forms/d/12\_jdbWOdpHpNOKwak1tDh0Ko8ZqCzukwQk\_HZFmwXE/edit

Average Rating of students' Feedback for infrastructure Response found to be at 7<mark>2.9</mark> %Scale for Opinion of Employers' found to be at Rank **B** (100-60).

The following are the observations on Graduate Exit Surveys' Feedback

- 1. Need of NIPER, CET, CLAT, ATMA, GPAT related guidance.
- 2. Provide instrumental knowledge to students.
- 3. Provide extracurricular activities.

- 1. Arranged Experts meet and Experience exchange for student's motivation by qualified alumni.
- 2. Arranged special instrument handling and informal sessions for students.
- 3. Provided extracurricular activities like quiz competitions, poster presentations.