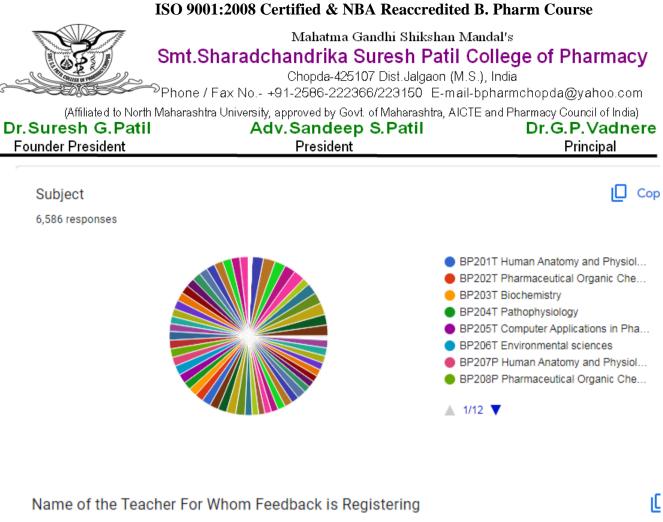

#### Analysis Report on the Students' Feedback for Teacher's Evaluation

We have received feedback from 6586 numbers of Students' through online process by web link

Website address: https://docs.google.com/forms/d/1yQuCSOJLxZD6\_EbQPCKgkHfDh9XEa-GFc07TnKvK1pc/edit