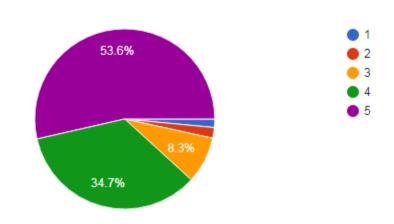

#### Analysis Report on the Students' Feedback for Teacher's Evaluation

We have received feedback from 6586 numbers of Students' through online process by web link

Website address: https://docs.google.com/forms/d/1yQuCSOJLxZD6\_EbQPCKgkHfDh9XEa-GFc07TnKvK1pc/edit

URL Link: https://docs.google.com/forms/u/1/

Average Rating of Teachers' Feedback Response found to be at **94.21%** Scale for Opinion of Teachers' found to be at Rank **A** (100-80).