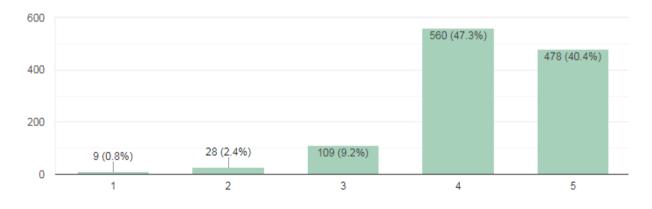

|                        |                 |                                                | 204 (4764) |         |                | 326<br>(27.5%)                                           |
|                                                                                                                                                                                                            | 14 (1.2%)              | 25 (2.1%)       |                                                | 201 (17%)  | _       |                |                                                          |

64 (5.4%)

3

4

# 7. The internal evaluation system as it exists regarding syllabus is:

2

Сору

6

5

1,184 responses

0

1





Principal Smt.Sharadchandrika Suresh Patil College of Pharmacy, Chopda

| ISO 9001:2008 Certified & NBA Reaccredited B. Pharm Course |                                                                                                                 |                |  |  |  |
|------------------------------------------------------------|-----------------------------------------------------------------------------------------------------------------|----------------|--|--|--|
|                                                            | Mahatma Gandhi Shikshan Mandal's                                                                                |                |  |  |  |
|                                                            | Smt.Sharadchandrika Suresh Patil College of Pharmacy