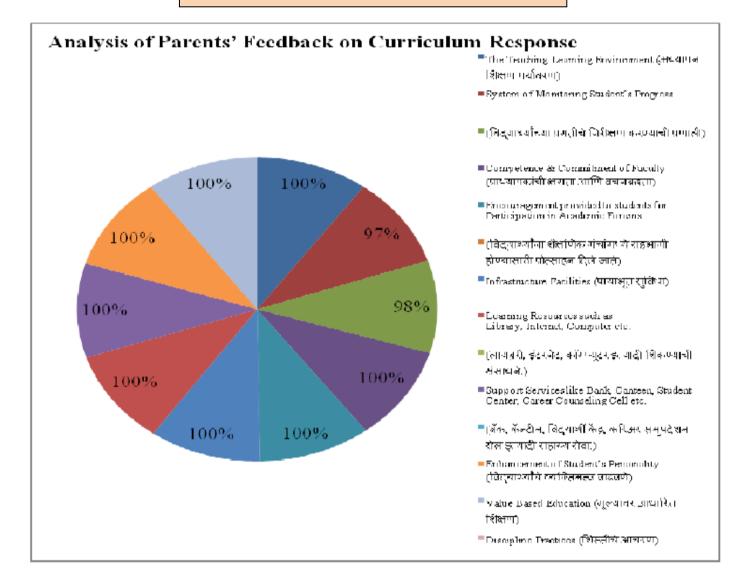

### Action Taken Report on the Parents' Feedback on Curriculum

### OBSERVATION AND ACTION TAKEN FROM ABOVE ANALYSIS

#### Analysis Report on the Parents' Feedback on Curriculum Received

We have received feedback from 616 numbers of Teachers' through online process by web link

Website address: https://docs.google.com/forms/u/1/

Average Rating of Teachers' Feedback Response found to be at **96.16%** Scale for Opinion of Teachers' found to be at Rank **A** (100-80).

### The following are the observations on Parents' Feedback on Curriculum

- 1. Seminars/conferences on versatile development of students should be organized.
- 2. Need to be work on student's vocabulary improvement.
- 3. Students' interaction with Actual work place of pharmacy profession should be increased.

- Several Seminars/conferences are arranged for students and also promoted for outdoor opportunities.
- 2. Language lab and English training sessions are arranged for vocabulary improvement.
- 3. Arranged industrial visits and Training compulsory minimum for one month.