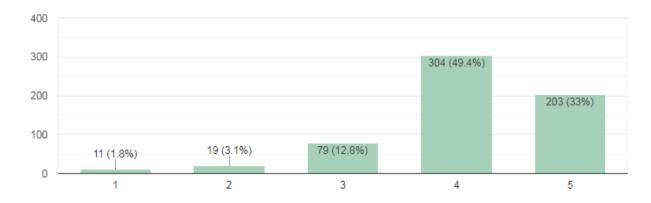

#### Analysis Report on the Parents' Feedback on Curriculum Received

We have received feedback from 616 numbers of Teachers' through online process by web link

Website address: https://docs.google.com/forms/u/1/

Average Rating of Teachers' Feedback Response found to be at **96.16%** Scale for Opinion of Teachers' found to be at Rank **A** (100-80).