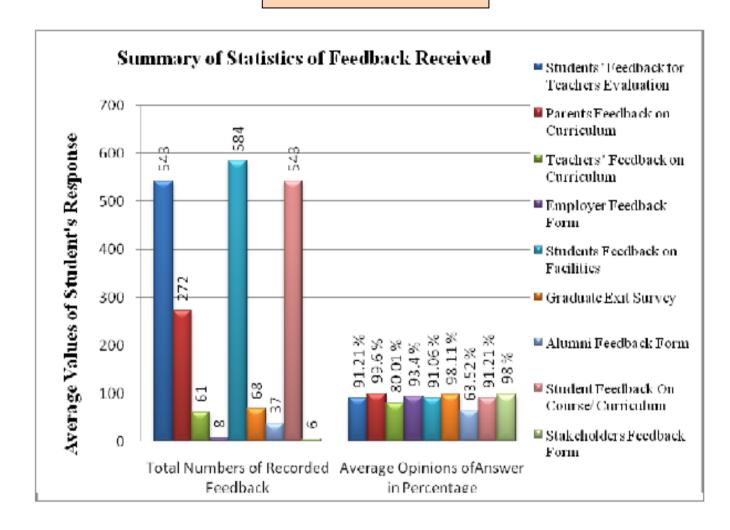

#### Analysis Report on the Students' Feedback for Teacher's Evaluation

We have received feedback from 6586 numbers of Students' through online process by web link

Website address: https://docs.google.com/forms/d/1yQuCSOJLxZD6\_EbQPCKgkHfDh9XEa-GFc07TnKvK1pc/edit

#### Analysis Report on the Teachers' Feedback on Curriculum Response Received

We have received feedback from 56 numbers of Teachers' through online process by web link

Website address: https://docs.google.com/forms/d/1yQuCSOJLxZD6\_EbQPCKgkHfDh9XEa-

#### Analysis Report on the Parents' Feedback on Curriculum Received

We have received feedback from 616 numbers of Teachers' through online process by web link

Website address: https://docs.google.com/forms/u/1/

#### Analysis Report on the Employers' Feedback Received

We have received feedback from 08 numbers of Teachers' through online process by web link

Website address: https://docs.google.com/forms/u/1/

**URL Link:** 

#### Analysis Report on the Students' Feedback on Facilities Received

We have received feedback from 584 numbers of Teachers' through online process by web link

Website address: https://docs.google.com/forms/u/1/

### Analysis Report on the Graduate Exit Survey

We have received feedback from 144 numbers of Students'' through online process by web link

Website address: https://docs.google.com/forms/u/1/

URL Link: https://docs.google.com/forms/d/12\_jdbWOdpHpNOKwak1tDh0Ko8ZqCzukwQk\_HZFmwXE/edit

### Analysis Report on the Alumni Feedback

We have received feedback from 68 numbers of Students'' through online process by web link

Website address: https://docs.google.com/forms/u/1/

URL Link: <u>https://docs.google.com/forms/d/12\_jdbWOdpHpNOKwak1tDh0Ko8ZqC-zukwQk\_HZFmwXE/edit</u>

Website address: https://docs.google.com/forms/u/1/

URL Link: https://docs.google.com/forms/u/1/d/1HyxabkD7jwhM7-Z2CI1SM\_vfewV5ZLI2J7kESpBzCQ/edit?usp=forms\_home&ths=true

Average Rating of students' Feedback on course /curriculum Response found to be at **85.94 %** Scale for Opinion of Students' found to be at Rank **A** (100<mark>-</mark>80).

# OBSERVATION AND ACTION TAKEN FROM ABOVE ANALYSIS

Analysis Report on the Stakeholders Feedback Form Response

We have received feedback from 08 numbers through online process by web link

Website address: https://docs.google.com/forms/u/1/