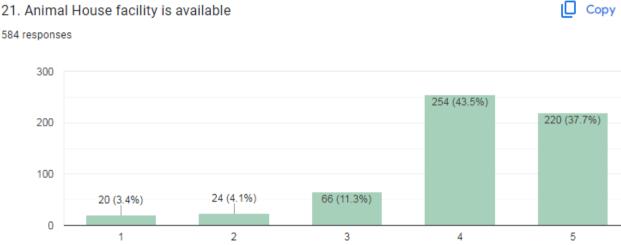

#### Analysis Report on the Students' Feedback on Facilities Received

We have received feedback from 584 numbers of Teachers' through online process by web link

Website address: https://docs.google.com/forms/u/1/

URL Link: <u>https://docs.google.com/forms/d/12\_jdbWOdpHpNOKwak1tDh0Ko8ZqC-zukwQk\_HZFmwXE/edit</u>

Average Rating of students' Feedback for infrastructure Response found to be at 7**9.05 %**Scale for Opinion of Employers' found to be at Rank **B** (100-80).