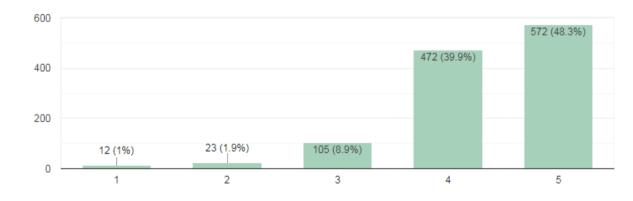

#### Analysis Report on the Teachers' Feedback on Curriculum Response Received

We have received feedback from 56 numbers of Teachers' through online process by web link

Website address: https://docs.google.com/forms/d/1yQuCSOJLxZD6\_EbQPCKgkHfDh9XEa-

GFc07TnKvK1pc/edit

URL Link: https://docs.google.com/forms/u/1/

Average Rating of Teachers' Feedback Response found to be at 99.56% Scale for Opinion of Teachers' found to be at Rank A (100-80).